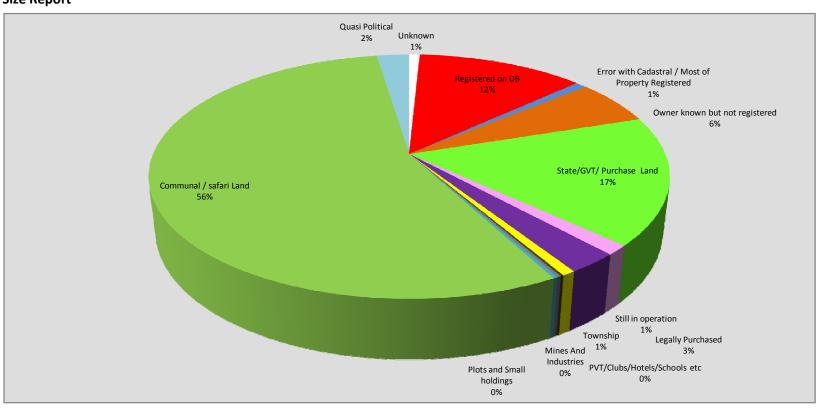

## **Cadastral Report**

|                                                    | Size (Ha)  | Count  |
|----------------------------------------------------|------------|--------|
| Unknown                                            | 307,839    | 493    |
| Registered on DB                                   | 4,850,155  | 3,395  |
| Error with Cadastral / Most of Property Registered | 341,444    | 171    |
| Owner known but not registered                     | 2,321,430  | 1,631  |
| State/GVT/ Purchase Land                           | 6,654,560  | 10,836 |
| Still in operation                                 | 495,307    | 342    |
| Legally Purchased                                  | 1,065,212  | 1,115  |
| Township                                           | 275,729    | 573    |
| PVT/Clubs/Hotels/Schools etc                       | 67,100     | 41     |
| Mines And Industries                               | 76,593     | 44     |
| Plots and Small holdings                           | 92,988     | 1,018  |
| Communal / safari Land                             | 21,738,731 | 273    |
| Quasi Political                                    | 940,532    | 68     |
|                                                    | 39,227,620 | 20,000 |

## **Size Report**