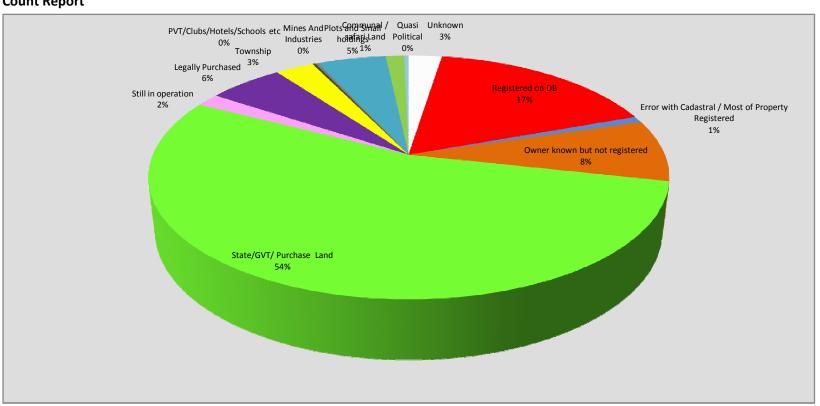

## **Cadastral Report**

|                                                    | Size (Ha)  | Count  |
|----------------------------------------------------|------------|--------|
| Unknown                                            | 307,839    | 493    |
| Registered on DB                                   | 4,850,155  | 3,395  |
| Error with Cadastral / Most of Property Registered | 341,444    | 171    |
| Owner known but not registered                     | 2,321,430  | 1,631  |
| State/GVT/ Purchase Land                           | 6,654,560  | 10,836 |
| Still in operation                                 | 495,307    | 342    |
| Legally Purchased                                  | 1,065,212  | 1,115  |
| Township                                           | 275,729    | 573    |
| PVT/Clubs/Hotels/Schools etc                       | 67,100     | 41     |
| Mines And Industries                               | 76,593     | 44     |
| Plots and Small holdings                           | 92,988     | 1,018  |
| Communal / safari Land                             | 21,738,731 | 273    |
| Quasi Political                                    | 940,532    | 68     |
|                                                    | 39,227,620 | 20,000 |

## **Count Report**