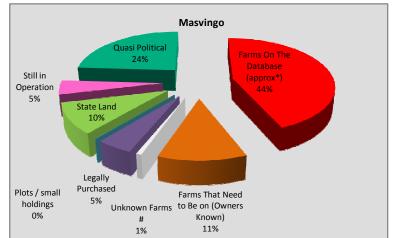

## **Progress by Total Size and Farm Count**

(In Valuation Zones ONLY)

**Province Report** 

| 21-Feb-11                                | Manicaland |       | Masvingo  |       | Mash Central |       | Mash East |       | Mash West |       | Mat North |       | Mat South |       | Midlands  |       |
|------------------------------------------|------------|-------|-----------|-------|--------------|-------|-----------|-------|-----------|-------|-----------|-------|-----------|-------|-----------|-------|
| Properties in Valuation Zones            | Size ha    | Count | Size ha   | Count | Size ha      | Count | Size ha   | Count | Size ha   | Count | Size ha   | Count | Size ha   | Count | Size ha   | Count |
| Farms On The Database (approx*)          | 250,498    | 334   | 985,296   | 341   | 472,290      | 505   | 494,496   | 578   | 981,576   | 936   | 489,496   | 206   | 858,578   | 272   | 551,477   | 381   |
| Farms That Need to Be on (Owners Known)  | 55,044     | 72    | 260,717   | 117   | 150,962      | 192   | 194,028   | 274   | 425,691   | 445   | 269,428   | 147   | 354,291   | 134   | 385,693   | 247   |
| Unknown Farms #                          | 52,264     | 128   | 16,329    | 35    | 2,188        | 10    | 39,543    | 100   | 24,927    | 45    | 56,325    | 74    | 90,254    | 81    | 26,009    | 27    |
| Legally Purchased                        | 37,968     | 63    | 108,935   | 111   | 67,118       | 74    | 7,198     | 100   | 259,682   | 227   | 105,826   | 94    | 146,210   | 87    | 256,024   | 306   |
| Plots / small holdings                   | 10,620     | 135   | 1,880     | 24    | 1,863        | 15    | 18,425    | 205   | 3,915     | 56    | 2,136     | 183   | 18,274    | 213   | 14,080    | 170   |
| State Land                               | 250,737    | 342   | 227,486   | 78    | 26,083       | 38    | 82,867    | 93    | 359,992   | 186   | 303,175   | 88    | 630,827   | 222   | 309,802   | 118   |
| Still in Operation                       | 117,883    | 106   | 104,181   | 9     | 52,514       | 45    | 37,083    | 40    | 67,663    | 73    | 33,700    | 31    | 55,316    | 25    | 12,718    | 10    |
| Quasi Political                          |            |       | 542,855   | 20    |              |       |           |       |           |       |           |       | 72,318    | 47    | 122,752   | 1     |
| Total (In Valuation Zones)               | 775,014    | 1,180 | 2,247,679 | 735   | 773,018      | 879   | 873,640   | 1,390 | 2,123,446 | 1,968 | 1,260,086 | 823   | 2,226,068 | 1,081 | 1,678,555 | 1,260 |
| Total All Provinces (In Valuation Zones) | 11,957,506 | 9,316 |           |       |              |       |           |       |           |       |           |       |           |       |           |       |