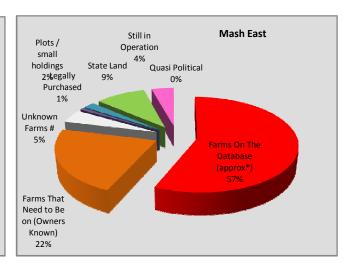

## **Progress by Total Size and Farm Count**

(In Valuation Zones ONLY)

**Province Report** 

| 21-Feb-11                                | Manicaland |       | Masvingo  |       | Mash Central |       | Mash East |       | Mash West |       | Mat North |       | Mat South |       | Midlands  |       |
|------------------------------------------|------------|-------|-----------|-------|--------------|-------|-----------|-------|-----------|-------|-----------|-------|-----------|-------|-----------|-------|
| Properties in Valuation Zones            | Size ha    | Count | Size ha   | Count | Size ha      | Count | Size ha   | Count | Size ha   | Count | Size ha   | Count | Size ha   | Count | Size ha   | Count |
| Farms On The Database (approx*)          | 250,498    | 334   | 985,296   | 341   | 472,290      | 505   | 494,496   | 578   | 981,576   | 936   | 489,496   | 206   | 858,578   | 272   | 551,477   | 381   |
| Farms That Need to Be on (Owners Known)  | 55,044     | 72    | 260,717   | 117   | 150,962      | 192   | 194,028   | 274   | 425,691   | 445   | 269,428   | 147   | 354,291   | 134   | 385,693   | 247   |
| Unknown Farms #                          | 52,264     | 128   | 16,329    | 35    | 2,188        | 10    | 39,543    | 100   | 24,927    | 45    | 56,325    | 74    | 90,254    | 81    | 26,009    | 27    |
| Legally Purchased                        | 37,968     | 63    | 108,935   | 111   | 67,118       | 74    | 7,198     | 100   | 259,682   | 227   | 105,826   | 94    | 146,210   | 87    | 256,024   | 306   |
| Plots / small holdings                   | 10,620     | 135   | 1,880     | 24    | 1,863        | 15    | 18,425    | 205   | 3,915     | 56    | 2,136     | 183   | 18,274    | 213   | 14,080    | 170   |
| State Land                               | 250,737    | 342   | 227,486   | 78    | 26,083       | 38    | 82,867    | 93    | 359,992   | 186   | 303,175   | 88    | 630,827   | 222   | 309,802   | 118   |
| Still in Operation                       | 117,883    | 106   | 104,181   | 9     | 52,514       | 45    | 37,083    | 40    | 67,663    | 73    | 33,700    | 31    | 55,316    | 25    | 12,718    | 10    |
| Quasi Political                          |            |       | 542,855   | 20    |              |       |           |       |           |       |           |       | 72,318    | 47    | 122,752   | 1     |
| Total (In Valuation Zones)               | 775,014    | 1,180 | 2,247,679 | 735   | 773,018      | 879   | 873,640   | 1,390 | 2,123,446 | 1,968 | 1,260,086 | 823   | 2,226,068 | 1,081 | 1,678,555 | 1,260 |
| Total All Provinces (In Valuation Zones) | 11,957,506 | 9,316 |           |       |              |       |           |       |           |       |           |       |           |       |           |       |