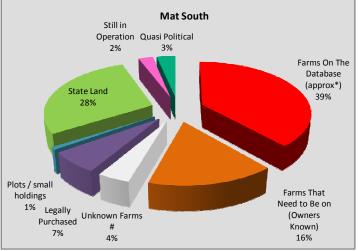

## **Progress by Total Size and Farm Count**

(In Valuation Zones ONLY)

**Province Report** 

| 21-Feb-11                                | Manicaland |       | Masvingo  |       | Mash Central |       | Mash East |       | Mash West |       | Mat North |       | Mat South |       | Midlands  |       |
|------------------------------------------|------------|-------|-----------|-------|--------------|-------|-----------|-------|-----------|-------|-----------|-------|-----------|-------|-----------|-------|
| Properties in Valuation Zones            | Size ha    | Count | Size ha   | Count | Size ha      | Count | Size ha   | Count | Size ha   | Count | Size ha   | Count | Size ha   | Count | Size ha   | Count |
| Farms On The Database (approx*)          | 250,498    | 334   | 985,296   | 341   | 472,290      | 505   | 494,496   | 578   | 981,576   | 936   | 489,496   | 206   | 858,578   | 272   | 551,477   | 381   |
| Farms That Need to Be on (Owners Known)  | 55,044     | 72    | 260,717   | 117   | 150,962      | 192   | 194,028   | 274   | 425,691   | 445   | 269,428   | 147   | 354,291   | 134   | 385,693   | 247   |
| Unknown Farms #                          | 52,264     | 128   | 16,329    | 35    | 2,188        | 10    | 39,543    | 100   | 24,927    | 45    | 56,325    | 74    | 90,254    | 81    | 26,009    | 27    |
| Legally Purchased                        | 37,968     | 63    | 108,935   | 111   | 67,118       | 74    | 7,198     | 100   | 259,682   | 227   | 105,826   | 94    | 146,210   | 87    | 256,024   | 306   |
| Plots / small holdings                   | 10,620     | 135   | 1,880     | 24    | 1,863        | 15    | 18,425    | 205   | 3,915     | 56    | 2,136     | 183   | 18,274    | 213   | 14,080    | 170   |
| State Land                               | 250,737    | 342   | 227,486   | 78    | 26,083       | 38    | 82,867    | 93    | 359,992   | 186   | 303,175   | 88    | 630,827   | 222   | 309,802   | 118   |
| Still in Operation                       | 117,883    | 106   | 104,181   | 9     | 52,514       | 45    | 37,083    | 40    | 67,663    | 73    | 33,700    | 31    | 55,316    | 25    | 12,718    | 10    |
| Quasi Political                          |            |       | 542,855   | 20    |              |       |           |       |           |       |           |       | 72,318    | 47    | 122,752   | 1     |
| Total (In Valuation Zones)               | 775,014    | 1,180 | 2,247,679 | 735   | 773,018      | 879   | 873,640   | 1,390 | 2,123,446 | 1,968 | 1,260,086 | 823   | 2,226,068 | 1,081 | 1,678,555 | 1,260 |
| Total All Provinces (In Valuation Zones) | 11,957,506 | 9,316 |           |       |              |       |           |       |           |       |           |       |           |       |           |       |