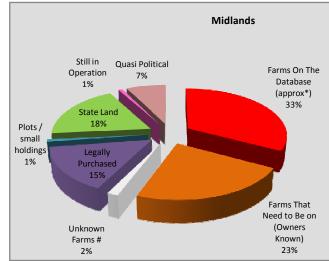

## **Progress by Total Size and Farm Count**

(In Valuation Zones ONLY)

**Province Report** 

| 21-Feb-11                                | Manicaland |       | Masvingo  |       | Mash Central |       | Mash East |       | Mash West |       | Mat North |       | Mat South |       | Midlands  |       |
|------------------------------------------|------------|-------|-----------|-------|--------------|-------|-----------|-------|-----------|-------|-----------|-------|-----------|-------|-----------|-------|
| Properties in Valuation Zones            | Size ha    | Count | Size ha   | Count | Size ha      | Count | Size ha   | Count | Size ha   | Count | Size ha   | Count | Size ha   | Count | Size ha   | Count |
| Farms On The Database (approx*)          | 250,498    | 334   | 985,296   | 341   | 472,290      | 505   | 494,496   | 578   | 981,576   | 936   | 489,496   | 206   | 858,578   | 272   | 551,477   | 381   |
| Farms That Need to Be on (Owners Known)  | 55,044     | 72    | 260,717   | 117   | 150,962      | 192   | 194,028   | 274   | 425,691   | 445   | 269,428   | 147   | 354,291   | 134   | 385,693   | 247   |
| Unknown Farms #                          | 52,264     | 128   | 16,329    | 35    | 2,188        | 10    | 39,543    | 100   | 24,927    | 45    | 56,325    | 74    | 90,254    | 81    | 26,009    | 27    |
| Legally Purchased                        | 37,968     | 63    | 108,935   | 111   | 67,118       | 74    | 7,198     | 100   | 259,682   | 227   | 105,826   | 94    | 146,210   | 87    | 256,024   | 306   |
| Plots / small holdings                   | 10,620     | 135   | 1,880     | 24    | 1,863        | 15    | 18,425    | 205   | 3,915     | 56    | 2,136     | 183   | 18,274    | 213   | 14,080    | 170   |
| State Land                               | 250,737    | 342   | 227,486   | 78    | 26,083       | 38    | 82,867    | 93    | 359,992   | 186   | 303,175   | 88    | 630,827   | 222   | 309,802   | 118   |
| Still in Operation                       | 117,883    | 106   | 104,181   | 9     | 52,514       | 45    | 37,083    | 40    | 67,663    | 73    | 33,700    | 31    | 55,316    | 25    | 12,718    | 10    |
| Quasi Political                          |            |       | 542,855   | 20    |              |       |           |       |           |       |           |       | 72,318    | 47    | 122,752   | 1     |
| Total (In Valuation Zones)               | 775,014    | 1,180 | 2,247,679 | 735   | 773,018      | 879   | 873,640   | 1,390 | 2,123,446 | 1,968 | 1,260,086 | 823   | 2,226,068 | 1,081 | 1,678,555 | 1,260 |
| Total All Provinces (In Valuation Zones) | 11,957,506 | 9,316 |           |       |              |       |           |       |           |       |           |       |           |       |           |       |