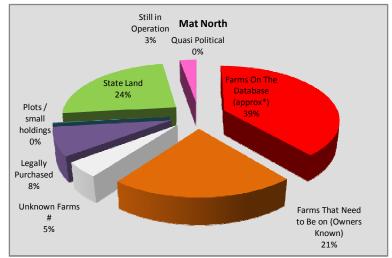

## **Progress by Total Size and Farm Count**

(In Valuation Zones ONLY)

**Province Report** 

| 21-Feb-11                                | Manicaland |       | Masvingo  |       | Mash Central |       | Mash East |       | Mash West |       | Mat North |       | Mat South |       | Midlands  |       |
|------------------------------------------|------------|-------|-----------|-------|--------------|-------|-----------|-------|-----------|-------|-----------|-------|-----------|-------|-----------|-------|
| Properties in Valuation Zones            | Size ha    | Count | Size ha   | Count | Size ha      | Count | Size ha   | Count | Size ha   | Count | Size ha   | Count | Size ha   | Count | Size ha   | Count |
| Farms On The Database (approx*)          | 250,498    | 334   | 985,296   | 341   | 472,290      | 505   | 494,496   | 578   | 981,576   | 936   | 489,496   | 206   | 858,578   | 272   | 551,477   | 381   |
| Farms That Need to Be on (Owners Known)  | 55,044     | 72    | 260,717   | 117   | 150,962      | 192   | 194,028   | 274   | 425,691   | 445   | 269,428   | 147   | 354,291   | 134   | 385,693   | 247   |
| Unknown Farms #                          | 52,264     | 128   | 16,329    | 35    | 2,188        | 10    | 39,543    | 100   | 24,927    | 45    | 56,325    | 74    | 90,254    | 81    | 26,009    | 27    |
| Legally Purchased                        | 37,968     | 63    | 108,935   | 111   | 67,118       | 74    | 7,198     | 100   | 259,682   | 227   | 105,826   | 94    | 146,210   | 87    | 256,024   | 306   |
| Plots / small holdings                   | 10,620     | 135   | 1,880     | 24    | 1,863        | 15    | 18,425    | 205   | 3,915     | 56    | 2,136     | 183   | 18,274    | 213   | 14,080    | 170   |
| State Land                               | 250,737    | 342   | 227,486   | 78    | 26,083       | 38    | 82,867    | 93    | 359,992   | 186   | 303,175   | 88    | 630,827   | 222   | 309,802   | 118   |
| Still in Operation                       | 117,883    | 106   | 104,181   | 9     | 52,514       | 45    | 37,083    | 40    | 67,663    | 73    | 33,700    | 31    | 55,316    | 25    | 12,718    | 10    |
| Quasi Political                          |            |       | 542,855   | 20    |              |       |           |       |           |       |           |       | 72,318    | 47    | 122,752   | 1     |
| Total (In Valuation Zones)               | 775,014    | 1,180 | 2,247,679 | 735   | 773,018      | 879   | 873,640   | 1,390 | 2,123,446 | 1,968 | 1,260,086 | 823   | 2,226,068 | 1,081 | 1,678,555 | 1,260 |
| Total All Provinces (In Valuation Zones) | 11,957,506 | 9,316 |           |       |              |       |           |       |           |       |           |       |           |       |           |       |