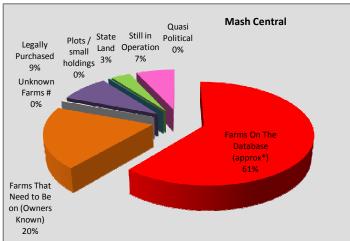

## **Progress by Total Size and Farm Count**

(In Valuation Zones ONLY)

**Province Report** 

| 21-Feb-11                                | Manicaland |       | Masvingo  |       | Mash Central |       | Mash East |       | Mash West |       | Mat North |       | Mat South |       | Midlands  |       |
|------------------------------------------|------------|-------|-----------|-------|--------------|-------|-----------|-------|-----------|-------|-----------|-------|-----------|-------|-----------|-------|
| Properties in Valuation Zones            | Size ha    | Count | Size ha   | Count | Size ha      | Count | Size ha   | Count | Size ha   | Count | Size ha   | Count | Size ha   | Count | Size ha   | Count |
| Farms On The Database (approx*)          | 250,498    | 334   | 985,296   | 341   | 472,290      | 505   | 494,496   | 578   | 981,576   | 936   | 489,496   | 206   | 858,578   | 272   | 551,477   | 381   |
| Farms That Need to Be on (Owners Known)  | 55,044     | 72    | 260,717   | 117   | 150,962      | 192   | 194,028   | 274   | 425,691   | 445   | 269,428   | 147   | 354,291   | 134   | 385,693   | 247   |
| Unknown Farms #                          | 52,264     | 128   | 16,329    | 35    | 2,188        | 10    | 39,543    | 100   | 24,927    | 45    | 56,325    | 74    | 90,254    | 81    | 26,009    | 27    |
| Legally Purchased                        | 37,968     | 63    | 108,935   | 111   | 67,118       | 74    | 7,198     | 100   | 259,682   | 227   | 105,826   | 94    | 146,210   | 87    | 256,024   | 306   |
| Plots / small holdings                   | 10,620     | 135   | 1,880     | 24    | 1,863        | 15    | 18,425    | 205   | 3,915     | 56    | 2,136     | 183   | 18,274    | 213   | 14,080    | 170   |
| State Land                               | 250,737    | 342   | 227,486   | 78    | 26,083       | 38    | 82,867    | 93    | 359,992   | 186   | 303,175   | 88    | 630,827   | 222   | 309,802   | 118   |
| Still in Operation                       | 117,883    | 106   | 104,181   | 9     | 52,514       | 45    | 37,083    | 40    | 67,663    | 73    | 33,700    | 31    | 55,316    | 25    | 12,718    | 10    |
| Quasi Political                          |            |       | 542,855   | 20    |              |       |           |       |           |       |           |       | 72,318    | 47    | 122,752   | 1     |
| Total (In Valuation Zones)               | 775,014    | 1,180 | 2,247,679 | 735   | 773,018      | 879   | 873,640   | 1,390 | 2,123,446 | 1,968 | 1,260,086 | 823   | 2,226,068 | 1,081 | 1,678,555 | 1,260 |
| Total All Provinces (In Valuation Zones) | 11,957,506 | 9,316 |           |       |              |       |           |       |           |       |           |       |           |       |           |       |