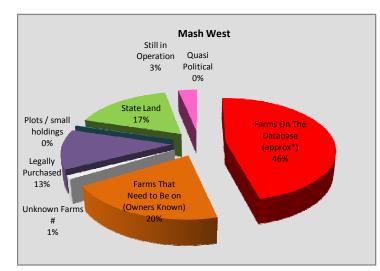

## **Progress by Total Size and Farm Count**

(In Valuation Zones ONLY)

**Province Report** 

| 21-Feb-11                                | Manicaland |       | Masvingo  |       | Mash Central |       | Mash East |       | Mash West |       | Mat North |       | Mat South |       | Midlands  |       |
|------------------------------------------|------------|-------|-----------|-------|--------------|-------|-----------|-------|-----------|-------|-----------|-------|-----------|-------|-----------|-------|
| Properties in Valuation Zones            | Size ha    | Count | Size ha   | Count | Size ha      | Count | Size ha   | Count | Size ha   | Count | Size ha   | Count | Size ha   | Count | Size ha   | Count |
| Farms On The Database (approx*)          | 250,498    | 334   | 985,296   | 341   | 472,290      | 505   | 494,496   | 578   | 981,576   | 936   | 489,496   | 206   | 858,578   | 272   | 551,477   | 381   |
| Farms That Need to Be on (Owners Known)  | 55,044     | 72    | 260,717   | 117   | 150,962      | 192   | 194,028   | 274   | 425,691   | 445   | 269,428   | 147   | 354,291   | 134   | 385,693   | 247   |
| Unknown Farms #                          | 52,264     | 128   | 16,329    | 35    | 2,188        | 10    | 39,543    | 100   | 24,927    | 45    | 56,325    | 74    | 90,254    | 81    | 26,009    | 27    |
| Legally Purchased                        | 37,968     | 63    | 108,935   | 111   | 67,118       | 74    | 7,198     | 100   | 259,682   | 227   | 105,826   | 94    | 146,210   | 87    | 256,024   | 306   |
| Plots / small holdings                   | 10,620     | 135   | 1,880     | 24    | 1,863        | 15    | 18,425    | 205   | 3,915     | 56    | 2,136     | 183   | 18,274    | 213   | 14,080    | 170   |
| State Land                               | 250,737    | 342   | 227,486   | 78    | 26,083       | 38    | 82,867    | 93    | 359,992   | 186   | 303,175   | 88    | 630,827   | 222   | 309,802   | 118   |
| Still in Operation                       | 117,883    | 106   | 104,181   | 9     | 52,514       | 45    | 37,083    | 40    | 67,663    | 73    | 33,700    | 31    | 55,316    | 25    | 12,718    | 10    |
| Quasi Political                          |            |       | 542,855   | 20    |              |       |           |       |           |       |           |       | 72,318    | 47    | 122,752   | 1     |
| Total (In Valuation Zones)               | 775,014    | 1,180 | 2,247,679 | 735   | 773,018      | 879   | 873,640   | 1,390 | 2,123,446 | 1,968 | 1,260,086 | 823   | 2,226,068 | 1,081 | 1,678,555 | 1,260 |
| Total All Provinces (In Valuation Zones) | 11,957,506 | 9,316 |           |       |              |       |           |       |           |       |           |       |           |       |           |       |