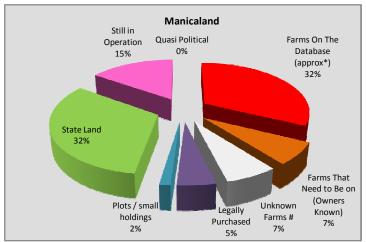

## **Progress by Total Size and Farm Count**

(In Valuation Zones ONLY)

**Province Report** 

| 21-Feb-11                                | Manicaland |       | Masvingo  |       | Mash Central |       | Mash East |       | Mash West |       | Mat North |       | Mat South |       | Midlands  |       |
|------------------------------------------|------------|-------|-----------|-------|--------------|-------|-----------|-------|-----------|-------|-----------|-------|-----------|-------|-----------|-------|
| Properties in Valuation Zones            | Size ha    | Count | Size ha   | Count | Size ha      | Count | Size ha   | Count | Size ha   | Count | Size ha   | Count | Size ha   | Count | Size ha   | Count |
| Farms On The Database (approx*)          | 250,498    | 334   | 985,296   | 341   | 472,290      | 505   | 494,496   | 578   | 981,576   | 936   | 489,496   | 206   | 858,578   | 272   | 551,477   | 381   |
| Farms That Need to Be on (Owners Known)  | 55,044     | 72    | 260,717   | 117   | 150,962      | 192   | 194,028   | 274   | 425,691   | 445   | 269,428   | 147   | 354,291   | 134   | 385,693   | 247   |
| Unknown Farms #                          | 52,264     | 128   | 16,329    | 35    | 2,188        | 10    | 39,543    | 100   | 24,927    | 45    | 56,325    | 74    | 90,254    | 81    | 26,009    | 27    |
| Legally Purchased                        | 37,968     | 63    | 108,935   | 111   | 67,118       | 74    | 7,198     | 100   | 259,682   | 227   | 105,826   | 94    | 146,210   | 87    | 256,024   | 306   |
| Plots / small holdings                   | 10,620     | 135   | 1,880     | 24    | 1,863        | 15    | 18,425    | 205   | 3,915     | 56    | 2,136     | 183   | 18,274    | 213   | 14,080    | 170   |
| State Land                               | 250,737    | 342   | 227,486   | 78    | 26,083       | 38    | 82,867    | 93    | 359,992   | 186   | 303,175   | 88    | 630,827   | 222   | 309,802   | 118   |
| Still in Operation                       | 117,883    | 106   | 104,181   | 9     | 52,514       | 45    | 37,083    | 40    | 67,663    | 73    | 33,700    | 31    | 55,316    | 25    | 12,718    | 10    |
| Quasi Political                          |            |       | 542,855   | 20    |              |       |           |       |           |       |           |       | 72,318    | 47    | 122,752   | 1     |
| Total (In Valuation Zones)               | 775,014    | 1,180 | 2,247,679 | 735   | 773,018      | 879   | 873,640   | 1,390 | 2,123,446 | 1,968 | 1,260,086 | 823   | 2,226,068 | 1,081 | 1,678,555 | 1,260 |
| Total All Provinces (In Valuation Zones) | 11,957,506 | 9,316 |           |       |              |       |           |       |           |       |           |       |           |       |           |       |