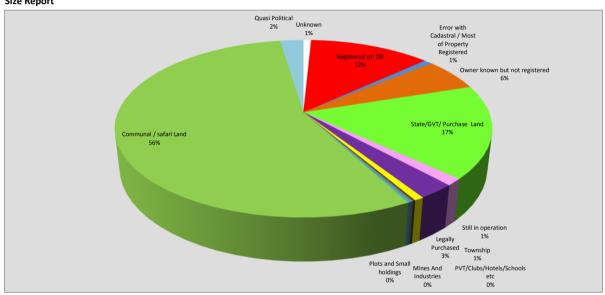

## **Cadastral Report**

|                                                    | Size       | Count  |
|----------------------------------------------------|------------|--------|
| Unknown                                            | 307,839    | 493    |
| Registered on DB                                   | 4,850,155  | 3,395  |
| Error with Cadastral / Most of Property Registered | 341,444    | 171    |
| Owner known but not registered                     | 2,321,430  | 1,631  |
| State/GVT/ Purchase Land                           | 6,654,560  | 10,836 |
| Still in operation                                 | 495,307    | 342    |
| Legally Purchased                                  | 1,065,212  | 1,115  |
| Township                                           | 275,729    | 573    |
| PVT/Clubs/Hotels/Schools etc                       | 67,100     | 41     |
| Mines And Industries                               | 76,593     | 3 44   |
| Plots and Small holdings                           | 92,988     | 1,018  |
| Communal / safari Land                             | 21,738,731 | 273    |
| Quasi Political                                    | 940,532    | . 68   |
|                                                    | 39,227,620 | 20,000 |

## Size Report