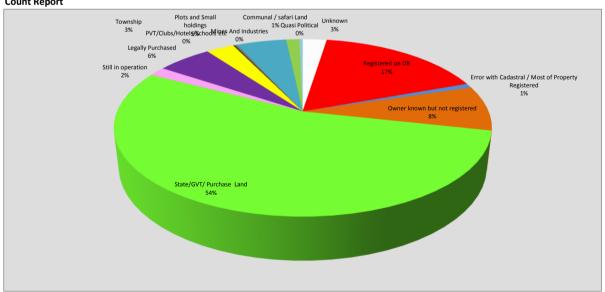

## **Cadastral Report**

|                                                    | Size       | Count  |
|----------------------------------------------------|------------|--------|
| Unknown                                            | 307,839    | 493    |
| Registered on DB                                   | 4,850,155  | 3,395  |
| Error with Cadastral / Most of Property Registered | 341,444    | 171    |
| Owner known but not registered                     | 2,321,430  | 1,631  |
| State/GVT/ Purchase Land                           | 6,654,560  | 10,836 |
| Still in operation                                 | 495,307    | 342    |
| Legally Purchased                                  | 1,065,212  | 1,115  |
| Township                                           | 275,729    | 573    |
| PVT/Clubs/Hotels/Schools etc                       | 67,100     | 41     |
| Mines And Industries                               | 76,593     | 3 44   |
| Plots and Small holdings                           | 92,988     | 1,018  |
| Communal / safari Land                             | 21,738,731 | 273    |
| Quasi Political                                    | 940,532    | . 68   |
|                                                    | 39,227,620 | 20,000 |

## **Count Report**