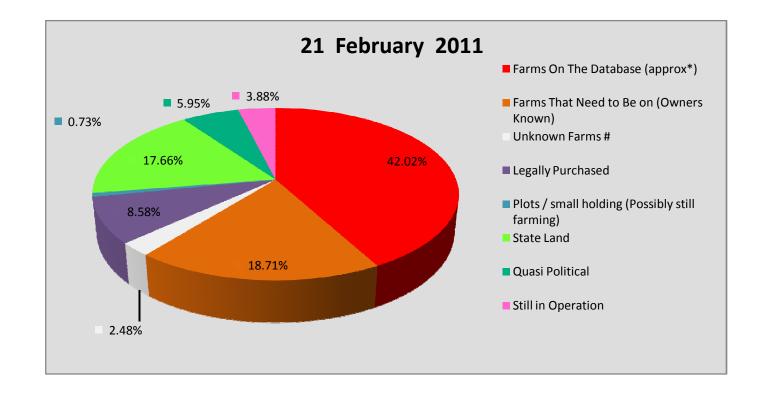

## **The Valuation Consortium**

**Progress by Total Size and Farm Count** 

(In Valuation Zones ONLY)

|                                                | 1-Feb      | 2010   | 8-Mar      | 2010   | 22-Mar     | 2010  | 23-Apr     | 2010  | 9-Dec      | 2010  | 27-Jan     | 2011  | 21-Feb     | 2011  |
|------------------------------------------------|------------|--------|------------|--------|------------|-------|------------|-------|------------|-------|------------|-------|------------|-------|
| Properties in Valuation Zones                  | Size ha    | Count  | Size ha    | Count  | Size ha    | Count | Size ha    | Count | Size ha    | Count | Size ha    | Count | Size ha    | Count |
| Farms On The Database (approx*)                | 4,724,088  | 3,430  | 5,022,772  | 3,500  | 5,033,556  | 3,500 | 5,075,643  | 3,500 | 5,212,832  | 3,600 | 5,212,832  | 3,600 | 5,214,692  | 3,600 |
| Farms That Need to Be on (Owners Known)        | 1,165,806  | 738    | 1,222,167  | 1,016  | 1,323,594  | 1,048 | 1,614,905  | 1167  | 2,330,102  | 1,602 | 2,320,831  | 1,628 | 2,321,430  | 1,631 |
| Unknown Farms #                                | 5,673,899  | 5,527  | 4,431,651  | 4,169  | 3,078,630  | 2,402 | 2,312,037  | 2,027 | 418,879    | 589   | 323,194    | 517   | 307,839    | 493   |
| Legally Purchased                              | 210,860    | 198    | 268,013    | 294    | 326,721    | 324   | 479,296    | 484   | 1,007,590  | 1,068 | 1,043,820  | 1,096 | 1,065,212  | 1,115 |
| Plots / small holding (Possibly still farming) |            |        | 42,918     | 287    | 131,065    | 1,316 | 130,032    | 1,305 | 91,357     | 1,006 | 90,642     | 999   | 90,418     | 994   |
| State Land                                     | 527,599    | 325    | 790,436    | 561    | 1,551,655  | 903   | 1,725,108  | 952   | 2,179,713  | 1,222 | 2,187,677  | 1,225 | 2,190,969  | 1,228 |
| Quasi Political                                |            |        |            |        |            |       |            |       | 738,745    | 68    | 738,745    | 68    | 737,948    | 67    |
| Still in Operation                             | 136,859    | 84     | 828,467    | 195    | 1,065,135  | 229   | 1,114,945  | 269   | 479,419    | 319   | 491,188    | 334   | 481,059    | 332   |
| Total (In Valuation Zones)                     | 12,439,111 | 10,302 | 12,606,424 | 10,022 | 12,510,356 | 9,722 | 12,451,966 | 9,704 | 12,458,637 | 9,474 | 12,408,929 | 9,467 | 12,409,567 | 9,460 |

<sup>\*</sup>approx estimate due to multiple titles on some entries # need to be eliminated or classified

Cadastrals repaired, Count Repaired by removing 250k division lines Sizes Calculated more accurately Mapping info From Bob Vaughan-Evans