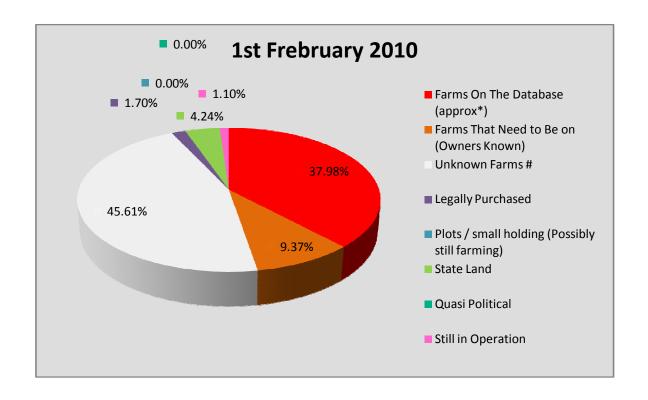

## **The Valuation Consortium**

**Progress by Total Size and Farm Count** 

(In Valuation Zones ONLY)

|                                                | 1-Feb      | 2010   | 8-Mar      | 2010   | 22-Mar     | 2010  | 23-Apr     | 2010  | 9-Dec      | 2010  | 27-Jan     | 2011  | 21-Feb     | 2011  |
|------------------------------------------------|------------|--------|------------|--------|------------|-------|------------|-------|------------|-------|------------|-------|------------|-------|
| Properties in Valuation Zones                  | Size ha    | Count  | Size ha    | Count  | Size ha    | Count | Size ha    | Count | Size ha    | Count | Size ha    | Count | Size ha    | Count |
| Farms On The Database (approx*)                | 4,724,088  | 3,430  | 5,022,772  | 3,500  | 5,033,556  | 3,500 | 5,075,643  | 3,500 | 5,212,832  | 3,600 | 5,212,832  | 3,600 | 5,214,692  | 3,600 |
| Farms That Need to Be on (Owners Known)        | 1,165,806  | 738    | 1,222,167  | 1,016  | 1,323,594  | 1,048 | 1,614,905  | 1167  | 2,330,102  | 1,602 | 2,320,831  | 1,628 | 2,321,430  | 1,631 |
| Unknown Farms #                                | 5,673,899  | 5,527  | 4,431,651  | 4,169  | 3,078,630  | 2,402 | 2,312,037  | 2,027 | 418,879    | 589   | 323,194    | 517   | 307,839    | 493   |
| Legally Purchased                              | 210,860    | 198    | 268,013    | 294    | 326,721    | 324   | 479,296    | 484   | 1,007,590  | 1,068 | 1,043,820  | 1,096 | 1,065,212  | 1,115 |
| Plots / small holding (Possibly still farming) |            |        | 42,918     | 287    | 131,065    | 1,316 | 130,032    | 1,305 | 91,357     | 1,006 | 90,642     | 999   | 90,418     | 994   |
| State Land                                     | 527,599    | 325    | 790,436    | 561    | 1,551,655  | 903   | 1,725,108  | 952   | 2,179,713  | 1,222 | 2,187,677  | 1,225 | 2,190,969  | 1,228 |
| Quasi Political                                |            |        |            |        |            |       |            |       | 738,745    | 68    | 738,745    | 68    | 737,948    | 67    |
| Still in Operation                             | 136,859    | 84     | 828,467    | 195    | 1,065,135  | 229   | 1,114,945  | 269   | 479,419    | 319   | 491,188    | 334   | 481,059    | 332   |
| Total (In Valuation Zones)                     | 12,439,111 | 10,302 | 12,606,424 | 10,022 | 12,510,356 | 9,722 | 12,451,966 | 9,704 | 12,458,637 | 9,474 | 12,408,929 | 9,467 | 12,409,567 | 9,460 |

<sup>\*</sup>approx estimate due to multiple titles on some entries # need to be eliminated or classified

Cadastrals repaired, Count Repaired by removing 250k division lines Sizes Calculated more accurately Mapping info From Bob Vaughan-Evans