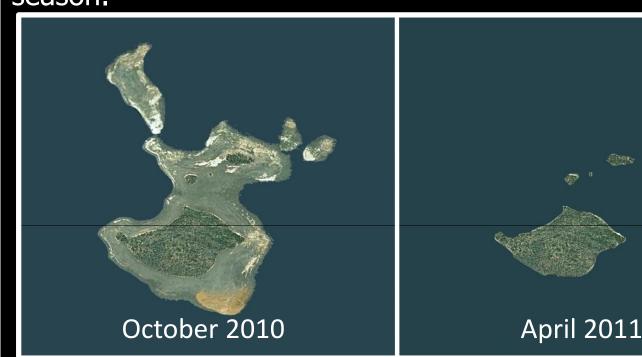

**Starvation Island** is a perfect example of a typical island on Lake Kariba, approximately 3km long and 1km wide. Being a sand-based island it does not support much edible vegetation when the lake is at the high water mark for the grazing animals, approximately 80 waterbuck and over 300 impala that call it home. The satellite images below show how the water level changes the size of the island in a season.