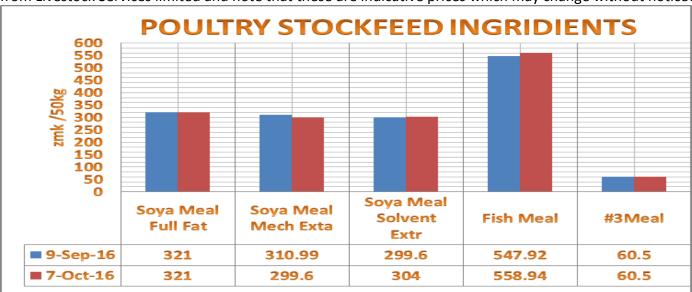

## **Average Prices for Selected Stockfeed Ingredients**

The graph below outlines the prices of some of the ingredients for poultry stockfeed as captured at Livestock Services. Major movements have been observed on the prices of soyameal mechanically extracted which has posted a 3.66% price reduction from ZMW 310.99 last month to ZMW 299.60 this week. On the other hand, solvent extracted soyameal posted an increase of 1.47% from ZMW 299.6 recorded last month to ZMW 304 per 50 kg bag this week. In the same vain , fish meal has also recorded an increase of 2% from ZMW 547.92 recorded last month to ZMW 558.94 this week. The prices for number three meal and soyameal full fat remained static during the period under review. These prices are obtained from Livestock Services limited and note that these are indicative prices which may change without notice.

Source: Poultry Association of Zambia