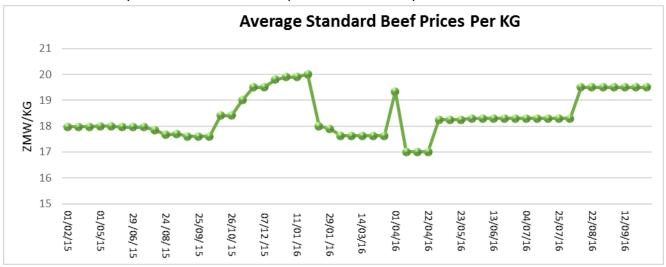

## Highlights

- Namibian Grade A beef prices for the week ending 26<sup>th</sup> September 2016 were in the range of ZAR27.82-36.19/Kg. Auction prices for oxen and heifers were pegged at ZAR14.94/kg and ZAR14.61/kg respectively by the Blaauberg auction market on 21<sup>st</sup> September 2016. This is according to the Namibian Meat Board.
- Dressed weight beef prices averaged ZMW19.5/kg during the week ending 7<sup>th</sup> September 2016. This is as monitored by the ZNFU 4455 market price information system.

Source: ZNFU, 4455 Market Price Information System