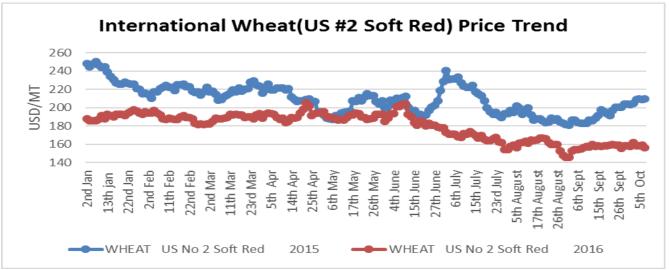

## **Price trends**

The Safex international soft red and hard red wheat prices averaged US\$150.31/MT and US\$158.64/MT during the week ending 7<sup>th</sup> October respectively. All prices are fob gulf. The graphs below show international price trends for soft and hard red wheat:

Source: Safex