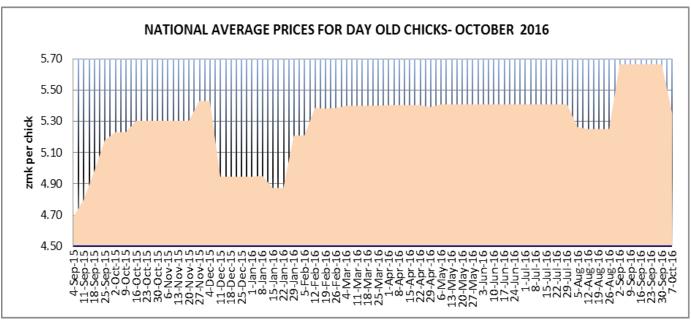

#### **National Average Day Old Prices**

The national average prices for the day-old broiler chicks posted a decline of ZMW 0.3, now standing at ZMW 5.35 per chick compared with ZMW 5.66 posted last week. This reduction has come as a result of the promotions being conducted by Hybrid, Ross Breeders and Quantum foods which are now costing ZMW5.5 for the former two and ZMW 4.4 per day old chick for the later. In the same vain the prices for the day-old pullets Isa Brown is averaging ZMW 9.45 whilst Roman brown is costing ZMW 6.8 per day old. The redbro day old chicks are selling at ZMW6.0 per bird. It should also be noted that despite the fact that this is a peak period for the poultry industry, sales for the day-old chicks are still below average for most of the Hatcheries.

Source: Poultry Association of Zambia