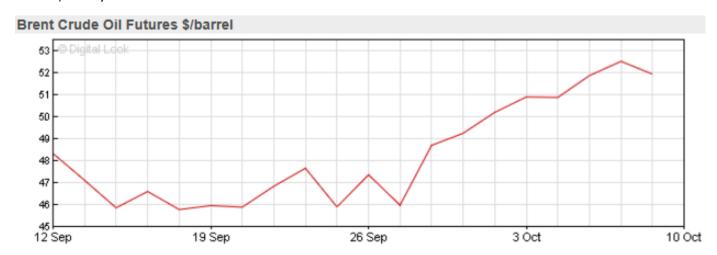

#### **Crude oil**

- International crude oil prices have maintained their trade at above US\$50/barrel 10 days into the new month. Brent crude oil futures prices around 08:25 CAT on 7<sup>th</sup> October, 2016 were pegged at US\$51.72 barrel.
- The Dubai Mercantile exchange Oman crude oil marker price for December 2016 delivery settled at US\$49.21/barrel on 7<sup>th</sup> October 2016.

Source: BBC, 2016.