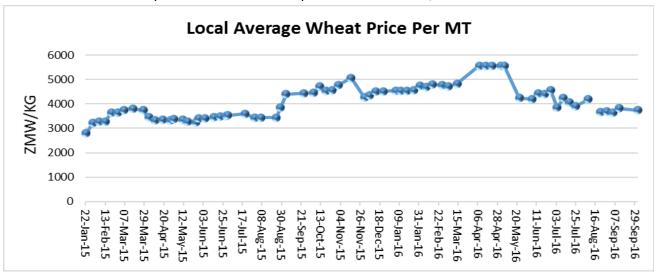

# **Highlights**

- Russia might be poised for a fourth consecutive bumper crop in 2017. According to Russia's
  Institute for Agricultural Market Studies (IKAR), the weather has so far been supportive to their
  winter plantings and the planned area to be planted is expected to increase its 2017 wheat
  plantings by 6% to 17.35 million tons. Russia has so far harvested about 88% of its 2016 planted
  area which translates into about 109.2 million tons.
- Locally, Farmers are in their final stages of combining. The rains received early in the week in some
  parts of the country poised some potential threat to the positive outlook of yield so far received.
  However, the holding back of rains for the two weeks would result in no major losses in yield or
  quality, if any, and provide a window for almost all the crop to be harvested. Meanwhile Wheat
  import permits issued by the Ministry of Agriculture were for only 850MT as at end of September
  2016.
- Hard red wheat for December delivery on the Chicago Mercantile Exchange (CME) opened trading at US\$148.44/MT on 10<sup>th</sup> October 2016.
- Local wheat offer prices for the 2016 crop are about US\$378/ton.

## **Price trends**

The Safex international soft red and hard red wheat prices averaged US\$150.31/MT and US\$158.64/MT during the week ending 7<sup>th</sup> October respectively. All prices are fob gulf. The graphs below show international price trends for soft and hard red wheat: