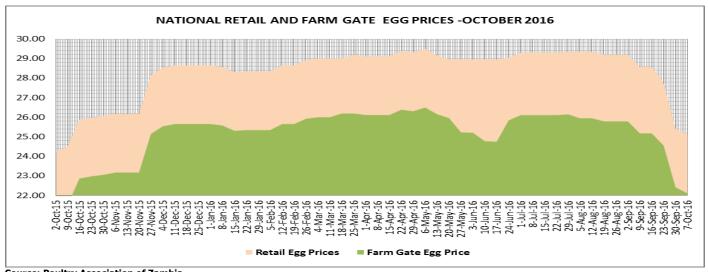

## **National Average Egg Prices**

The egg price continues its downward trend for both retail and farm gate prices. The downward trend is devastating to the layer's farmers as most of them cannot sustain the costs of production with a knock on the egg prices in the market. This price reduction has affected all the players regardless of the size. The national egg retail and farm gate prices are now seating at ZMW 24.11 and ZMW21.98 respectively. The prices are a reduction from the ZMW 25.42 for the retail and ZMW 22.99 for the farm gate prices obtained last week. The gluts in egg industry has been attributed to lower uptakes of eggs in the major exporting country – DRC resulting from political instability as the country head to the polls. Favourable weather condition is supporting high production in the layers sub-sector.

Source: Poultry Association of Zambia