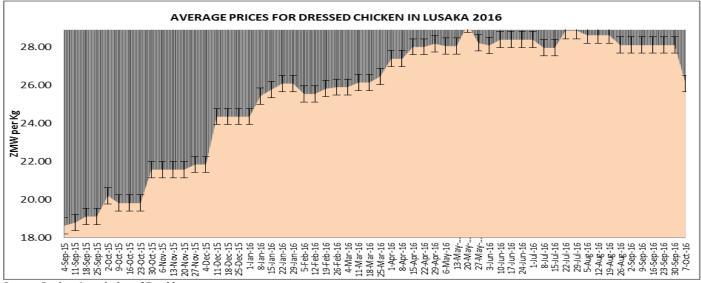

## **Average Whole Dressed Chicken Prices for Lusaka**

The frozen market is experiencing a drastic price reduction in the same way the live bird and egg market are experiencing. A check at the major chain stores in Lusaka revealed a price downward trend on the prices for the whole frozen. The average price for the frozen whole chicken in Pick n' Pay averaged ZMW 24.99 per kg with the lowest priced chicken at ZMW20.99 per kg and the highest going for ZMW28.99 per kg. The same scenario was observed in SPAR with an average price ranging between ZMW23.25 per kg and ZMW33.80 per kg respectively. The average price for frozen whole chicken in Shoprite was ZMW20.99 per kg and ZMW28.49 per kg. Other prices include frozen whole chicken in Zambeef outlets at ZM26.99 per Kg and ZMW30 per kilo in Melissa Supermarket. The graph below shows the average price trend for whole frozen chicken in Lusaka for a one-year period from September 2015 – 7<sup>th</sup> October 2016.

**Source: Poultry Association of Zambia** 

Source: Poultry Association of Zambia