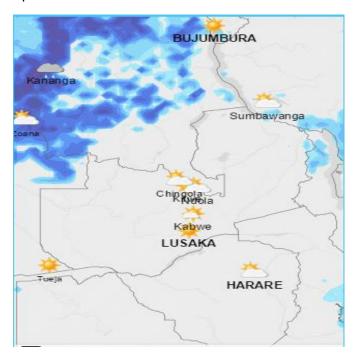

# **Weather Forecast**

The table below summarizes the weather forecast for some selected towns for the period 11<sup>th</sup> to 17<sup>th</sup> October, 2016. Temperatures during the period under review are generally expected to edge upwards.

| TOWN   | WEATHER SUMMARY                       |  |  |  |  |  |  |
|--------|---------------------------------------|--|--|--|--|--|--|
| Ndola  | No rainfall forecast and mostly       |  |  |  |  |  |  |
|        | clear sunny skies during the week.    |  |  |  |  |  |  |
|        | Average daily Temps: 20-34°C          |  |  |  |  |  |  |
| Mkushi | No rainfall forecast and mostly       |  |  |  |  |  |  |
|        | clear sunny skies during the week.    |  |  |  |  |  |  |
|        | Cloudy skies anticipated on morning   |  |  |  |  |  |  |
|        | of 14 <sup>th</sup> October.          |  |  |  |  |  |  |
|        | Average daily Temps: 18-36°C          |  |  |  |  |  |  |
| Kabwe  | No rainfall forecast and mostly       |  |  |  |  |  |  |
|        | clear sunny skies expected during the |  |  |  |  |  |  |
|        | week.                                 |  |  |  |  |  |  |
|        | Average daily Temps:21-36°C           |  |  |  |  |  |  |

| Lusaka                     |                                       | No rainfall forecast and mostly                                                                                                                                                                                                                                                                                                                                                                                                              |  |  |  |
|----------------------------|---------------------------------------|----------------------------------------------------------------------------------------------------------------------------------------------------------------------------------------------------------------------------------------------------------------------------------------------------------------------------------------------------------------------------------------------------------------------------------------------|--|--|--|
|                            |                                       | clear sunny skies expected during the                                                                                                                                                                                                                                                                                                                                                                                                        |  |  |  |
|                            |                                       | week.                                                                                                                                                                                                                                                                                                                                                                                                                                        |  |  |  |
|                            | <u>&gt;</u>                           | Average daily Temps: 19-34°C                                                                                                                                                                                                                                                                                                                                                                                                                 |  |  |  |
| Mazabuka                   |                                       | No rainfall forecast and mostly                                                                                                                                                                                                                                                                                                                                                                                                              |  |  |  |
|                            |                                       | clear sunny skies expected during the                                                                                                                                                                                                                                                                                                                                                                                                        |  |  |  |
|                            |                                       | week.                                                                                                                                                                                                                                                                                                                                                                                                                                        |  |  |  |
|                            |                                       | Average daily Temps: 21-36°C.                                                                                                                                                                                                                                                                                                                                                                                                                |  |  |  |
| Choma                      | >                                     | No rainfall forecast and mostly                                                                                                                                                                                                                                                                                                                                                                                                              |  |  |  |
|                            |                                       | clear sunny skies expected during the                                                                                                                                                                                                                                                                                                                                                                                                        |  |  |  |
|                            |                                       | week.                                                                                                                                                                                                                                                                                                                                                                                                                                        |  |  |  |
|                            | >                                     | Average daily Temps: 18-34°C                                                                                                                                                                                                                                                                                                                                                                                                                 |  |  |  |
| Livingstone                | >                                     | The week will mostly have clear                                                                                                                                                                                                                                                                                                                                                                                                              |  |  |  |
|                            |                                       | sunny skies with some 0.6mm of light                                                                                                                                                                                                                                                                                                                                                                                                         |  |  |  |
|                            |                                       | showers forecast for the 11 <sup>th</sup> .                                                                                                                                                                                                                                                                                                                                                                                                  |  |  |  |
|                            | >                                     | Average daily Temps: 21-38°C                                                                                                                                                                                                                                                                                                                                                                                                                 |  |  |  |
| Mongu                      | >                                     | No rainfall forecast and mostly                                                                                                                                                                                                                                                                                                                                                                                                              |  |  |  |
| Wieriga                    |                                       | •                                                                                                                                                                                                                                                                                                                                                                                                                                            |  |  |  |
| Wiengu                     |                                       | clear sunny skies expected during the                                                                                                                                                                                                                                                                                                                                                                                                        |  |  |  |
| Wienigu                    |                                       | clear sunny skies expected during the week.                                                                                                                                                                                                                                                                                                                                                                                                  |  |  |  |
|                            | >                                     | clear sunny skies expected during the week.  Average daily Temps: 24-38°C.                                                                                                                                                                                                                                                                                                                                                                   |  |  |  |
| Mansa                      | >                                     | clear sunny skies expected during the week.  Average daily Temps: 24-38°C.  No rainfall forecast and mostly                                                                                                                                                                                                                                                                                                                                  |  |  |  |
|                            | <u>&gt;</u>                           | clear sunny skies expected during the week.  Average daily Temps: 24-38°C.  No rainfall forecast and mostly clear sunny skies expected during the                                                                                                                                                                                                                                                                                            |  |  |  |
|                            | <u> </u>                              | clear sunny skies expected during the week.  Average daily Temps: 24-38°C.  No rainfall forecast and mostly clear sunny skies expected during the week.                                                                                                                                                                                                                                                                                      |  |  |  |
| Mansa                      | <u> </u>                              | clear sunny skies expected during the week.  Average daily Temps: 24-38°C.  No rainfall forecast and mostly clear sunny skies expected during the week.  Average daily Temps: 20-35°C.                                                                                                                                                                                                                                                       |  |  |  |
|                            | A A                                   | clear sunny skies expected during the week.  Average daily Temps: 24-38°C.  No rainfall forecast and mostly clear sunny skies expected during the week.  Average daily Temps: 20-35°C.  No rainfall forecast and mostly                                                                                                                                                                                                                      |  |  |  |
| Mansa                      | A A A                                 | clear sunny skies expected during the week.  Average daily Temps: 24-38°C.  No rainfall forecast and mostly clear sunny skies expected during the week.  Average daily Temps: 20-35°C.  No rainfall forecast and mostly clear sunny skies expected during the                                                                                                                                                                                |  |  |  |
| Mansa                      | \( \)                                 | clear sunny skies expected during the week.  Average daily Temps: 24-38°C.  No rainfall forecast and mostly clear sunny skies expected during the week.  Average daily Temps: 20-35°C.  No rainfall forecast and mostly clear sunny skies expected during the week.                                                                                                                                                                          |  |  |  |
| Mansa                      | A A A                                 | clear sunny skies expected during the week.  Average daily Temps: 24-38°C.  No rainfall forecast and mostly clear sunny skies expected during the week.  Average daily Temps: 20-35°C.  No rainfall forecast and mostly clear sunny skies expected during the week.  Average daily Temps: 18-34C.                                                                                                                                            |  |  |  |
| Mansa                      | A A                                   | clear sunny skies expected during the week.  Average daily Temps: 24-38°C.  No rainfall forecast and mostly clear sunny skies expected during the week.  Average daily Temps: 20-35°C.  No rainfall forecast and mostly clear sunny skies expected during the week.  Average daily Temps: 18-34C.  No rainfall forecast and mostly                                                                                                           |  |  |  |
| Mansa                      | A A                                   | clear sunny skies expected during the week.  Average daily Temps: 24-38°C.  No rainfall forecast and mostly clear sunny skies expected during the week.  Average daily Temps: 20-35°C.  No rainfall forecast and mostly clear sunny skies expected during the week.  Average daily Temps: 18-34C.                                                                                                                                            |  |  |  |
| Mansa                      | A A                                   | clear sunny skies expected during the week.  Average daily Temps: 24-38°C.  No rainfall forecast and mostly clear sunny skies expected during the week.  Average daily Temps: 20-35°C.  No rainfall forecast and mostly clear sunny skies expected during the week.  Average daily Temps: 18-34C.  No rainfall forecast and mostly clear sunny skies expected during the                                                                     |  |  |  |
| Mansa                      | A A A                                 | clear sunny skies expected during the week.  Average daily Temps: 24-38°C.  No rainfall forecast and mostly clear sunny skies expected during the week.  Average daily Temps: 20-35°C.  No rainfall forecast and mostly clear sunny skies expected during the week.  Average daily Temps: 18-34C.  No rainfall forecast and mostly clear sunny skies expected during the week.                                                               |  |  |  |
| Mansa<br>Kasama<br>Solwezi | \ \ \ \ \ \ \ \ \ \ \ \ \ \ \ \ \ \ \ | clear sunny skies expected during the week.  Average daily Temps: 24-38°C.  No rainfall forecast and mostly clear sunny skies expected during the week.  Average daily Temps: 20-35°C.  No rainfall forecast and mostly clear sunny skies expected during the week.  Average daily Temps: 18-34C.  No rainfall forecast and mostly clear sunny skies expected during the week.  Average daily Temps: 19-35°C.                                |  |  |  |
| Mansa<br>Kasama<br>Solwezi | \ \ \ \ \ \ \ \ \ \ \ \ \ \ \ \ \ \ \ | clear sunny skies expected during the week.  Average daily Temps: 24-38°C.  No rainfall forecast and mostly clear sunny skies expected during the week.  Average daily Temps: 20-35°C.  No rainfall forecast and mostly clear sunny skies expected during the week.  Average daily Temps: 18-34C.  No rainfall forecast and mostly clear sunny skies expected during the week.  Average daily Temps: 19-35°C.  The week is anticipated to be |  |  |  |

Source: Norway meteorological Institute