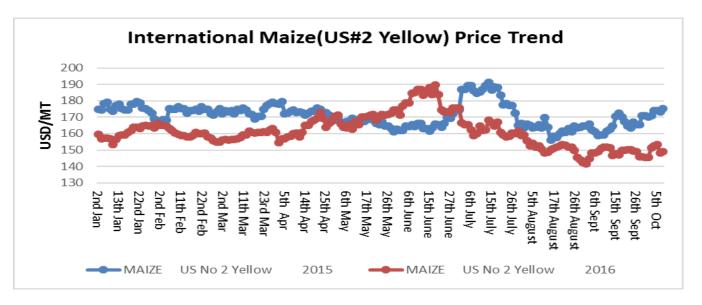

## **Price trends**

International maize spot prices traded at an average of US\$ 150.88/MT during the week ending 7<sup>th</sup> October 2016. All prices are fob gulf.

Source: Safex

Source: ZNFU Market Price Information System