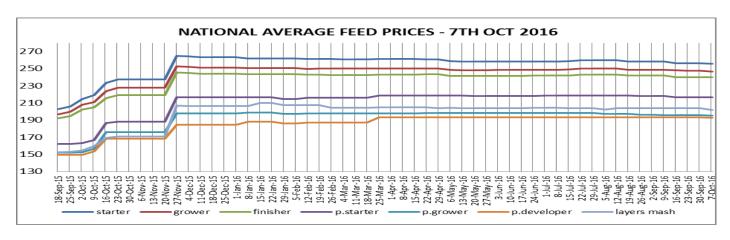

# **National Average Prices For Stockfeed**

The graph below shows the national average price trend of feed from a period starting from September 2015 to October 2016. There are no major movements in the prices of stockfeed on almost all the brands. Price stability of both broiler birds and eggs in the market is needed in order to sustain the dwindling poultry industry. The poultry sector in other neighbouring countries is facing several challenges resulting from drought related price of poultry feed. The stockfeed price increase coupled with broiler and egg price decline has put a strain on the poultry farmers across the region as farmer margins have been squizeed. New regulations under ZMRA and maize prices might contribute greatly to the sustained high prices of poultry feed in the country.

Source: Poultry Association of Zambia