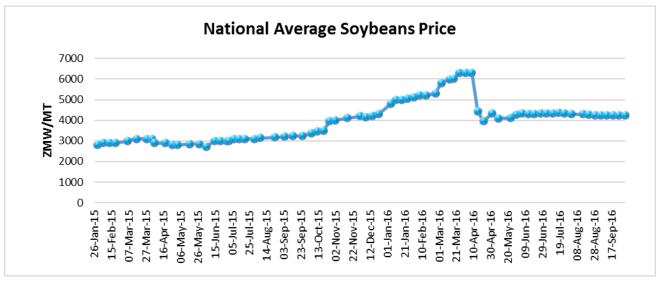

## **Highlights**

- Budgetary constraints have led to Argentina, the world's third largest soya beans producer, to
  postpone its soya beans export tax cuts to 2018. The first cut from 35% to 30% was made in
  December last year while the second cut was scheduled for 2017 with the aim of increasing the
  competitiveness of the country's agricultural sector. The tax will now be reduced by 0.5% every
  month from January to December 2018.
- On the local scene, Soya beans export permits are being issued by the Ministry though the activity is slow with a total of 7,100MT of permits issued as at end of September 2016.
- Soy beans for November delivery opened trading on CME at US\$351.12/MT on 7<sup>th</sup> October 2016.
- According to the ZNFU market Price Information System, national soya beans offer prices continued to trade at an average of ZMW4,250/MT last week as shown in the graph below;

Source: ZNFU, 4455 Market Price Information System

## **Price trends**

International spot prices for US No. 2 yellow soya beans on Safex averaged US\$368.74/MT in the week ending 7<sup>th</sup> October 2016, 1.73% below the average price of US\$375.22/MT recorded in the previous week. Prices are fob gulf.