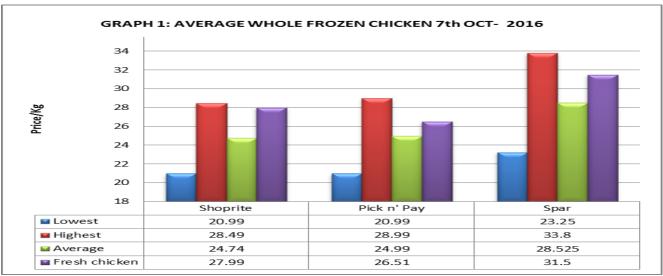

## **Average Whole Dressed Chicken Prices for Lusaka**

The frozen market is experiencing a drastic price reduction in the same way the live bird and egg market are experiencing. A check at the major chain stores in Lusaka revealed a price downward trend on the prices for the whole frozen. The average price for the frozen whole chicken in Pick n' Pay averaged ZMW 24.99 per kg with the lowest priced chicken at ZMW20.99 per kg and the highest going for ZMW28.99 per kg. The same scenario was observed in SPAR with an average price ranging between ZMW23.25 per kg and ZMW33.80 per kg respectively. The average price for frozen whole chicken in Shoprite was ZMW20.99 per kg and ZMW28.49 per kg. Other prices include frozen whole chicken in Zambeef outlets at ZM26.99 per Kg and ZMW30 per kilo in Melissa Supermarket. The graph below shows the average price trend for whole frozen chicken in Lusaka for a one-year period from September 2015 – 7<sup>th</sup> October 2016.

**Source: Poultry Association of Zambia** 

Source: Poultry Association of Zambia