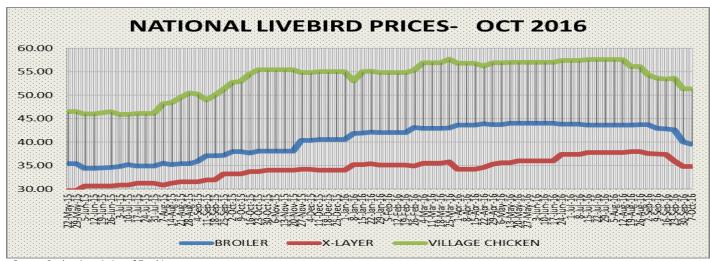

## **National Average Live Bird Prices**

The national average prices for chickens has continued declining with Lusaka posting the greatest decline of 2% compared to what was obtaining last week. The national average price is about ZMW 40.04 for broiler posting a ZMW 2.61 price reduction from what was obtaining last week. Ex-layers are now selling at an average price of ZMW 34.8 for ex-layers posting a ZMW1.24 price reduction from what was obtaining last week. Village chicken is now selling at an average price of ZMW 51.36, posting a ZMW 2.31 price reduction. The price reduction has been attributed to low demand for chicken products which has forced a number of farmers to reduce the price despite stable prices of key inputs.

Source: Poultry Association of Zambia