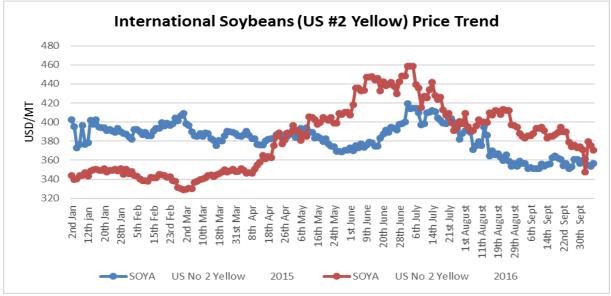

## **Price trends**

International spot prices for US No. 2 yellow soya beans on Safex averaged US\$368.74/MT in the week ending 7<sup>th</sup> October 2016, 1.73% below the average price of US\$375.22/MT recorded in the previous week. Prices are fob gulf.

Source: Safex