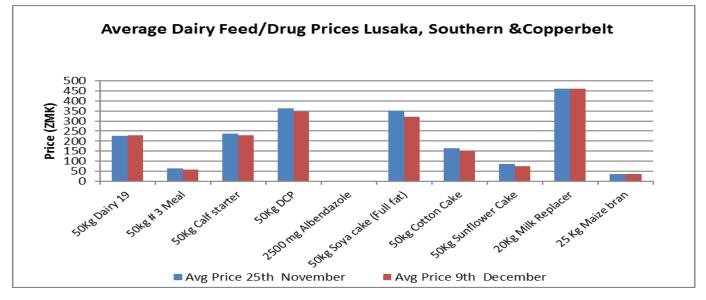

## Average Dairy Feed/Drug Prices-Lusaka, Southern and Copperbelt

Average dairy feed prices and that of selected drugs generally reduced during the period 25<sup>th</sup> November to 9<sup>th</sup> December, 2016. Notable price adjustments were for 50 kgs No. 3 meal, 2500 mg Albendazole, 50kg soya cake, 50kg cotton cake and 50kg Sunflower cake tthat reduced by 5%,13%,9%,10% and 14% respectively.

Source: DAZ,2016