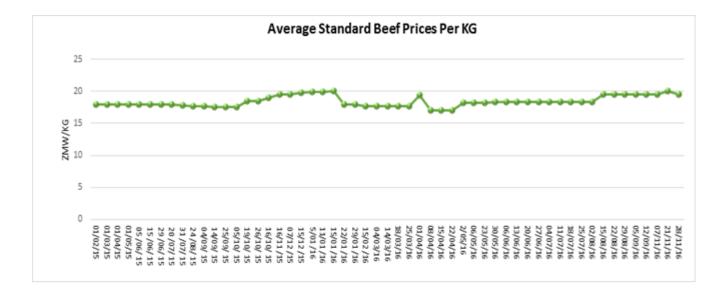

# Beef

## Highlights

- Despite Namibia claiming its cattle are TB free, South Africa has insisted that all its cattle exports to South Africa must undergo TB testing. According to South Africa's Department of Agriculture, the surveillance information Namibia had submitted to South Africa was not scientific proof of Namibia's freedom from TB.
- Namibian Grade A beef prices for the week ending 5<sup>th</sup> December 2016 were in the range of ZAR30.40-38.69/Kg. Meanwhile auction prices for weaners and heifers were about ZAR 18.21/Kg and ZAR19.18/Kg on 30<sup>th</sup> November 2016.
- National Dressed weight average beef prices are about ZMW19.5/kg.