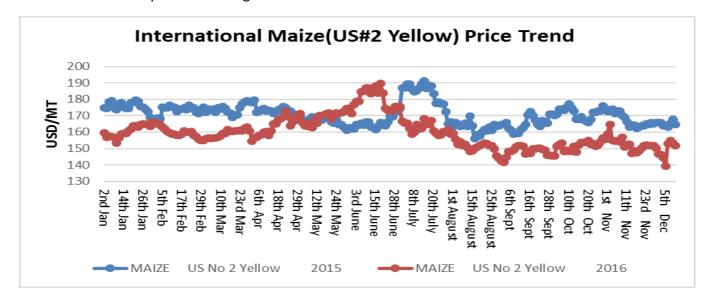

#### **Price trends**

International maize spot prices traded at an average of US\$ 150.40/ton during the week ending 9<sup>th</sup> December 2016. All prices are fob gulf.

Source: Safex