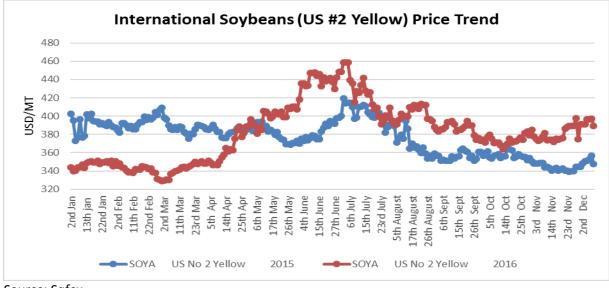

## **International Price trends**

ZNFU CORPORATE SPONSORS

International spot prices for US No. 2 yellow soya beans on Safex averaged US\$394.12/MT in the week ending 9<sup>th</sup>December 2016 posting a rise of 1.4% from the price recorded in the previous week. Prices are fob gulf.

Source: Safex