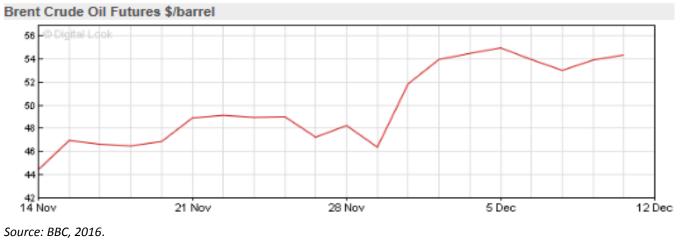

# Crude oil

- Crude oil prices have continued to be supported by OPEC's decision to cut output by 1.2million barrels per day for six months effective January 1, 2017. The current price increments are therefore mainly on speculations.
- The Dubai Mercantile exchange Oman crude oil marker price for February 2017 delivery was settled at US\$52.15/barrel on 9<sup>th</sup> December 2016.
- Brent crude oil futures were pegged at US\$56.81 per barrel at 12:11hrs CAT on 12<sup>th</sup> December 2016.