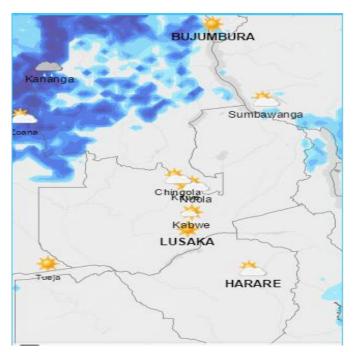

# Weather Forecast

The table below summarizes the weather forecast for some selected towns for the period  $13^{th}$  to  $19^{th}$  December, 2016.

| TOWN     | WEA              | THER SUMMARY                                                               |
|----------|------------------|----------------------------------------------------------------------------|
| Ndola    | $\triangleright$ | Heavy rains forecast for the 13 <sup>th</sup>                              |
|          |                  | & 14 <sup>th</sup> with normal rains the rest of                           |
|          |                  | the week.                                                                  |
|          | $\succ$          | Average daily Temps: 17-26°C                                               |
| Mkushi   | $\triangleright$ | Heavy rains forecast for most of                                           |
|          |                  | the week save for the 15 <sup>th</sup> &16 <sup>th</sup> when              |
|          |                  | normal rains are anticipated.                                              |
|          | $\triangleright$ | Average daily Temps: 18-25°C                                               |
| Kabwe    | $\succ$          | Heavy rains forecast for most of                                           |
|          |                  | the week save for the 13 <sup>th</sup> &16 <sup>th</sup> when              |
|          |                  | normal rains are anticipated.                                              |
|          | $\succ$          | Average daily Temps:18-27°C                                                |
| Lusaka   | $\succ$          | Heavy rains forecast for most of                                           |
|          |                  | the week save for the 13 <sup>th</sup> ,14 <sup>th</sup> &16 <sup>th</sup> |
|          |                  | when normal rains are anticipated.                                         |
|          | $\triangleright$ | Average daily Temps: 18-24°C                                               |
| Mazabuka | $\succ$          | Except for the 14 <sup>th</sup> & 17 <sup>th</sup> when                    |
|          |                  | normal rains are forecast, heavy rains                                     |
|          |                  | are anticipated for the rest of the                                        |
|          |                  | week.                                                                      |
|          | $\triangleright$ | Average daily Temps: 20-27°                                                |
| Choma    | $\succ$          | The 13 <sup>th</sup> & 18 <sup>th</sup> are forecast to                    |
|          |                  | have normal rains and heavy rains                                          |
|          |                  | anticipated the rest of the week                                           |
|          | $\succ$          | Average daily Temps: 18-24°C                                               |

| <ul> <li>Livingstone</li> <li>Normal rains forecast for the 15<sup>th</sup>, 18<sup>th</sup> &amp; 19<sup>th</sup> and heavy rains the rest of the week.</li> <li>Average daily Temps: 20-27°C</li> <li>Mongu</li> <li>Normal rains forecast for the 13<sup>th</sup>, 15<sup>th</sup> &amp; 16<sup>th</sup> and heavy rains the rest of the week.</li> <li>Average daily Temps:19-29°C.</li> <li>Mansa</li> <li>Partially cloudy skies forecast for the 17<sup>th</sup>, normal rains on the 14<sup>th</sup> &amp; 18<sup>th</sup> and heavy rains the rest of the week.</li> <li>Average daily Temps: 18-26°C.</li> <li>Kasama</li> <li>Heavy rains forecast for the 15<sup>th</sup>, 18<sup>th</sup> &amp; 19<sup>th</sup> with normal rains the rest of the week.</li> <li>Average daily Temps: 17-26°C.</li> <li>Solwezi</li> <li>Cloudy skies forecast for the 17<sup>th</sup>, heavy rains on the 14<sup>th</sup> − 15<sup>th</sup> and normal rains the rest of the week.</li> <li>Average daily Temps: 16-26°C.</li> <li>Chipata</li> <li>Partly cloudy skies forecast for the 14<sup>th</sup>, showers on the 15ths, normal rains on the 16<sup>th</sup> and heavy rains from 17<sup>th</sup> − 19<sup>th</sup>.</li> <li>Average daily Temps: 19-27°C.</li> </ul> |             |                  |                                                                            |
|-----------------------------------------------------------------------------------------------------------------------------------------------------------------------------------------------------------------------------------------------------------------------------------------------------------------------------------------------------------------------------------------------------------------------------------------------------------------------------------------------------------------------------------------------------------------------------------------------------------------------------------------------------------------------------------------------------------------------------------------------------------------------------------------------------------------------------------------------------------------------------------------------------------------------------------------------------------------------------------------------------------------------------------------------------------------------------------------------------------------------------------------------------------------------------------------------------------------------------------------------------------------------------|-------------|------------------|----------------------------------------------------------------------------|
| <ul> <li>rest of the week.</li> <li>Average daily Temps: 20-27°C</li> <li>Mongu</li> <li>Normal rains forecast for the 13<sup>th</sup>, 15<sup>th</sup> &amp; 16<sup>th</sup> and heavy rains the rest of the week.</li> <li>Average daily Temps:19-29°C.</li> <li>Mansa</li> <li>Partially cloudy skies forecast for the 17<sup>th</sup>, normal rains on the 14<sup>th</sup> &amp; 18<sup>th</sup> and heavy rains the rest of the week.</li> <li>Average daily Temps: 18-26°C.</li> <li>Kasama</li> <li>Heavy rains forecast for the 15<sup>th</sup>, 18<sup>th</sup> &amp; 19<sup>th</sup> with normal rains the rest of the week.</li> <li>Average daily Temps: 17-26°C.</li> <li>Solwezi</li> <li>Cloudy skies forecast for the 17<sup>th</sup>, heavy rains on the 14<sup>th</sup> – 15<sup>th</sup> and normal rains the rest of the week.</li> <li>Average daily Temps: 16-26°C.</li> <li>Chipata</li> <li>Partly cloudy skies forecast for the 15<sup>th</sup>, normal rains on the 16<sup>th</sup> and heavy rains form 17<sup>th</sup> – 19<sup>th</sup>.</li> </ul>                                                                                                                                                                                            | Livingstone | $\triangleright$ | Normal rains forecast for the                                              |
| <ul> <li>Average daily Temps: 20-27°C</li> <li>Mongu</li> <li>Normal rains forecast for the 13<sup>th</sup>, 15<sup>th</sup> &amp; 16<sup>th</sup> and heavy rains the rest of the week.</li> <li>Average daily Temps:19-29°C.</li> <li>Mansa</li> <li>Partially cloudy skies forecast for the 17<sup>th</sup>, normal rains on the 14<sup>th</sup> &amp; 18<sup>th</sup> and heavy rains the rest of the week.</li> <li>Average daily Temps: 18-26°C.</li> <li>Kasama</li> <li>Heavy rains forecast for the 15<sup>th</sup>, 18<sup>th</sup> &amp; 19<sup>th</sup> with normal rains the rest of the week.</li> <li>Average daily Temps: 17-26°C.</li> <li>Solwezi</li> <li>Cloudy skies forecast for the 17<sup>th</sup>, heavy rains on the 14<sup>th</sup> – 15<sup>th</sup> and normal rains the rest of the week.</li> <li>Average daily Temps: 16-26°C.</li> <li>Chipata</li> <li>Partly cloudy skies forecast for the 15<sup>th</sup>, normal rains on the 16<sup>th</sup> and heavy rains from 17<sup>th</sup> – 19<sup>th</sup>.</li> </ul>                                                                                                                                                                                                                       |             |                  | 15 <sup>th</sup> , 18 <sup>th</sup> & 19 <sup>th</sup> and heavy rains the |
| Mongu>Normal rains forecast for the<br>13th, 15th & 16th and heavy rains the<br>rest of the week.>Average daily Temps:19-29°C.Mansa>Partially cloudy skies forecast for<br>the 17th, normal rains on the 14th &<br>18th and heavy rains the rest of the<br>week.>Average daily Temps: 18-26°C.Kasama>Heavy rains forecast for the 15th,<br>18th & 19th with normal rains the rest<br>of the week.>Average daily Temps: 18-26°C.Kasama>Heavy rains forecast for the 15th,<br>18th & 19th with normal rains the rest<br>of the week.>Average daily Temps: 17-26°C.Solwezi>Cloudy skies forecast for the<br>17th, heavy rains on the 14th – 15th<br>and normal rains the rest of the<br>week.>Average daily Temps: 16-26°C.Chipata>Partly cloudy skies forecast for<br>the 14th, showers on the 15ths,<br>normal rains on the 16th and heavy<br>rains from 17th – 19th.                                                                                                                                                                                                                                                                                                                                                                                                        |             |                  | rest of the week.                                                          |
| <ul> <li>13<sup>th</sup>, 15<sup>th</sup> &amp; 16<sup>th</sup> and heavy rains the rest of the week.</li> <li>Average daily Temps:19-29°C.</li> <li>Mansa</li> <li>Partially cloudy skies forecast for the 17<sup>th</sup>, normal rains on the 14<sup>th</sup> &amp; 18<sup>th</sup> and heavy rains the rest of the week.</li> <li>Average daily Temps: 18-26°C.</li> <li>Kasama</li> <li>Heavy rains forecast for the 15<sup>th</sup>, 18<sup>th</sup> &amp; 19<sup>th</sup> with normal rains the rest of the week.</li> <li>Average daily Temps: 17-26°C.</li> <li>Solwezi</li> <li>Cloudy skies forecast for the 17<sup>th</sup>, heavy rains on the 14<sup>th</sup> – 15<sup>th</sup> and normal rains the rest of the week.</li> <li>Average daily Temps: 16-26°C.</li> <li>Chipata</li> <li>Partly cloudy skies forecast for the 15ths, normal rains on the 16<sup>th</sup> and heavy rains from 17<sup>th</sup> – 19<sup>th</sup>.</li> </ul>                                                                                                                                                                                                                                                                                                                    |             | $\triangleright$ | Average daily Temps: 20-27°C                                               |
| <ul> <li>rest of the week.</li> <li>Average daily Temps:19-29°C.</li> <li>Mansa</li> <li>Partially cloudy skies forecast for the 17<sup>th</sup>, normal rains on the 14<sup>th</sup> &amp; 18<sup>th</sup> and heavy rains the rest of the week.</li> <li>Average daily Temps: 18-26°C.</li> <li>Kasama</li> <li>Average daily Temps: 18-26°C.</li> <li>Kasama</li> <li>Heavy rains forecast for the 15<sup>th</sup>, 18<sup>th</sup> &amp; 19<sup>th</sup> with normal rains the rest of the week.</li> <li>Average daily Temps: 17-26°C.</li> <li>Solwezi</li> <li>Cloudy skies forecast for the 17<sup>th</sup>, heavy rains on the 14<sup>th</sup> – 15<sup>th</sup> and normal rains the rest of the week.</li> <li>Average daily Temps: 16-26°C.</li> <li>Chipata</li> <li>Partly cloudy skies forecast for the 14<sup>th</sup>, showers on the 15ths, normal rains on the 16<sup>th</sup> and heavy rains from 17<sup>th</sup> – 19<sup>th</sup>.</li> </ul>                                                                                                                                                                                                                                                                                                        | Mongu       | ≻                | Normal rains forecast for the                                              |
| <ul> <li>Average daily Temps:19-29°C.</li> <li>Mansa</li> <li>Partially cloudy skies forecast for<br/>the 17<sup>th</sup>, normal rains on the 14<sup>th</sup> &amp;<br/>18<sup>th</sup> and heavy rains the rest of the<br/>week.</li> <li>Average daily Temps: 18-26°C.</li> <li>Kasama</li> <li>Heavy rains forecast for the 15<sup>th</sup>,<br/>18<sup>th</sup> &amp; 19<sup>th</sup> with normal rains the rest<br/>of the week.</li> <li>Average daily Temps: 17-26°C.</li> <li>Solwezi</li> <li>Cloudy skies forecast for the<br/>17<sup>th</sup>, heavy rains on the 14<sup>th</sup> – 15<sup>th</sup><br/>and normal rains the rest of the<br/>week.</li> <li>Average daily Temps: 16-26°C.</li> <li>Chipata</li> <li>Partly cloudy skies forecast for<br/>the 14<sup>th</sup>, showers on the 15ths,<br/>normal rains on the 16<sup>th</sup> and heavy<br/>rains from 17<sup>th</sup> – 19<sup>th</sup>.</li> </ul>                                                                                                                                                                                                                                                                                                                                              | _           |                  | 13 <sup>th</sup> , 15 <sup>th</sup> & 16 <sup>th</sup> and heavy rains the |
| Mansa>Partially cloudy skies forecast for<br>the 17th, normal rains on the 14th &<br>18th and heavy rains the rest of the<br>week.>Average daily Temps: 18-26°C.Kasama>Heavy rains forecast for the 15th,<br>18th & 19th with normal rains the rest<br>of the week.>Average daily Temps: 17-26°C.Solwezi>Cloudy skies forecast for the<br>17th, heavy rains on the 14th – 15th<br>and normal rains the rest of the<br>week.>Average daily Temps: 17-26°C.Solwezi>Partly cloudy skies forecast for the<br>17th, heavy rains on the 14th – 15th<br>and normal rains the rest of the<br>week.>Average daily Temps: 16-26°C.Chipata>Partly cloudy skies forecast for<br>the 14th, showers on the 15ths,<br>normal rains on the 16th and heavy<br>rains from 17th – 19th.                                                                                                                                                                                                                                                                                                                                                                                                                                                                                                        |             |                  | rest of the week.                                                          |
| <ul> <li>Kannod (1) (1) (1) (1) (1) (1) (1) (1) (1) (1)</li></ul>                                                                                                                                                                                                                                                                                                                                                                                                                                                                                                                                                                                                                                                                                                                                                                                                                                                                                                                                                                                                                                                                                                                                                                                                           |             | $\succ$          | Average daily Temps:19-29°C.                                               |
| 18th and heavy rains the rest of the<br>week.Average daily Temps: 18-26°C.KasamaHeavy rains forecast for the 15th,<br>18th & 19th with normal rains the rest<br>of the week.Average daily Temps: 17-26°C.SolweziAverage daily Temps: 17-26°C.SolweziCloudy skies forecast for the<br>17th, heavy rains on the 14th – 15th<br>and normal rains the rest of the<br>week.Average daily Temps: 16-26°C.ChipataPartly cloudy skies forecast for<br>the 14th, showers on the 15ths,<br>normal rains on the 16th and heavy<br>rains from 17th – 19th.                                                                                                                                                                                                                                                                                                                                                                                                                                                                                                                                                                                                                                                                                                                              | Mansa       | $\triangleright$ | Partially cloudy skies forecast for                                        |
| week.Average daily Temps: 18-26°C.KasamaHeavy rains forecast for the 15 <sup>th</sup> ,<br>18 <sup>th</sup> & 19 <sup>th</sup> with normal rains the rest<br>of the week.Average daily Temps: 17-26°C.SolweziCloudy skies forecast for the<br>17 <sup>th</sup> , heavy rains on the 14 <sup>th</sup> – 15 <sup>th</sup><br>and normal rains the rest of the<br>week.Average daily Temps: 16-26°C.ChipataPartly cloudy skies forecast for<br>the 14 <sup>th</sup> , showers on the 15ths,<br>normal rains on the 16 <sup>th</sup> and heavy<br>rains from 17 <sup>th</sup> – 19 <sup>th</sup> .                                                                                                                                                                                                                                                                                                                                                                                                                                                                                                                                                                                                                                                                              |             |                  | the 17 <sup>th</sup> , normal rains on the 14 <sup>th</sup> &              |
| <ul> <li>Average daily Temps: 18-26°C.</li> <li>Kasama</li> <li>Heavy rains forecast for the 15<sup>th</sup>,<br/>18<sup>th</sup> &amp; 19<sup>th</sup> with normal rains the rest<br/>of the week.</li> <li>Average daily Temps: 17-26°C.</li> <li>Solwezi</li> <li>Cloudy skies forecast for the<br/>17<sup>th</sup>, heavy rains on the 14<sup>th</sup> – 15<sup>th</sup><br/>and normal rains the rest of the<br/>week.</li> <li>Average daily Temps: 16-26°C.</li> <li>Chipata</li> <li>Partly cloudy skies forecast for<br/>the 14<sup>th</sup>, showers on the 15ths,<br/>normal rains on the 16<sup>th</sup> and heavy<br/>rains from 17<sup>th</sup> – 19<sup>th</sup>.</li> </ul>                                                                                                                                                                                                                                                                                                                                                                                                                                                                                                                                                                                 |             |                  | 18 <sup>th</sup> and heavy rains the rest of the                           |
| <ul> <li>Kasama</li> <li>Heavy rains forecast for the 15<sup>th</sup>, 18<sup>th</sup> &amp; 19<sup>th</sup> with normal rains the rest of the week.</li> <li>Average daily Temps: 17-26°C.</li> <li>Solwezi</li> <li>Cloudy skies forecast for the 17<sup>th</sup>, heavy rains on the 14<sup>th</sup> – 15<sup>th</sup> and normal rains the rest of the week.</li> <li>Average daily Temps: 16-26°C.</li> <li>Chipata</li> <li>Partly cloudy skies forecast for the 14<sup>th</sup>, showers on the 15ths, normal rains on the 16<sup>th</sup> and heavy rains from 17<sup>th</sup> – 19<sup>th</sup>.</li> </ul>                                                                                                                                                                                                                                                                                                                                                                                                                                                                                                                                                                                                                                                        |             |                  | week.                                                                      |
| 18th & 19th with normal rains the rest<br>of the week.Average daily Temps: 17-26°C.SolweziCloudy skies forecast for the<br>17th, heavy rains on the 14th – 15th<br>and normal rains the rest of the<br>week.Average daily Temps: 16-26°C.ChipataPartly cloudy skies forecast for<br>the 14th, showers on the 15ths,<br>normal rains on the 16th and heavy<br>rains from 17th – 19th.                                                                                                                                                                                                                                                                                                                                                                                                                                                                                                                                                                                                                                                                                                                                                                                                                                                                                        |             | ۶                | Average daily Temps: 18-26°C.                                              |
| of the week.>Average daily Temps: 17-26°C.Solwezi>Cloudy skies forecast for the<br>17th, heavy rains on the 14th – 15th<br>and normal rains the rest of the<br>week.>Average daily Temps: 16-26°C.Chipata>Partly cloudy skies forecast for<br>the 14th, showers on the 15ths,<br>                                                                                                                                                                                                                                                                                                                                                                                                                                                                                                                                                                                                                                                                                                                                                                                                                                                                                                                                                                                           | Kasama      | $\triangleright$ |                                                                            |
| <ul> <li>Average daily Temps: 17-26°C.</li> <li>Solwezi</li> <li>Cloudy skies forecast for the<br/>17<sup>th</sup>, heavy rains on the 14<sup>th</sup> – 15<sup>th</sup><br/>and normal rains the rest of the<br/>week.</li> <li>Average daily Temps: 16-26°C.</li> <li>Chipata</li> <li>Partly cloudy skies forecast for<br/>the 14<sup>th</sup>, showers on the 15ths,<br/>normal rains on the 16<sup>th</sup> and heavy<br/>rains from 17<sup>th</sup> – 19<sup>th</sup>.</li> </ul>                                                                                                                                                                                                                                                                                                                                                                                                                                                                                                                                                                                                                                                                                                                                                                                     |             |                  | 18 <sup>th</sup> & 19 <sup>th</sup> with normal rains the rest             |
| Solwezi➤Cloudy skies forecast for the<br>17th, heavy rains on the 14th – 15th<br>and normal rains the rest of the<br>week.➤Average daily Temps: 16-26°C.Chipata➤Partly cloudy skies forecast for<br>the 14th, showers on the 15ths,<br>normal rains on the 16th and heavy<br>rains from 17th – 19th.                                                                                                                                                                                                                                                                                                                                                                                                                                                                                                                                                                                                                                                                                                                                                                                                                                                                                                                                                                        |             |                  |                                                                            |
| 17th, heavy rains on the 14th – 15th and normal rains the rest of the week.         ▶         Average daily Temps: 16-26°C.         Chipata         ▶         Partly cloudy skies forecast for the 14th, showers on the 15ths, normal rains on the 16th and heavy rains from 17th – 19th.                                                                                                                                                                                                                                                                                                                                                                                                                                                                                                                                                                                                                                                                                                                                                                                                                                                                                                                                                                                   |             |                  |                                                                            |
| <ul> <li>and normal rains the rest of the week.</li> <li>Average daily Temps: 16-26°C.</li> <li>Chipata</li> <li>Partly cloudy skies forecast for the 14<sup>th</sup>, showers on the 15ths, normal rains on the 16<sup>th</sup> and heavy rains from 17<sup>th</sup> − 19<sup>th</sup>.</li> </ul>                                                                                                                                                                                                                                                                                                                                                                                                                                                                                                                                                                                                                                                                                                                                                                                                                                                                                                                                                                         | Solwezi     | $\triangleright$ |                                                                            |
| <ul> <li>week.</li> <li>Average daily Temps: 16-26°C.</li> <li>Chipata</li> <li>Partly cloudy skies forecast for<br/>the 14<sup>th</sup>, showers on the 15ths,<br/>normal rains on the 16<sup>th</sup> and heavy<br/>rains from 17<sup>th</sup> – 19<sup>th</sup>.</li> </ul>                                                                                                                                                                                                                                                                                                                                                                                                                                                                                                                                                                                                                                                                                                                                                                                                                                                                                                                                                                                              |             |                  |                                                                            |
| <ul> <li>Average daily Temps: 16-26°C.</li> <li>Chipata</li> <li>Partly cloudy skies forecast for<br/>the 14<sup>th</sup>, showers on the 15ths,<br/>normal rains on the 16<sup>th</sup> and heavy<br/>rains from 17<sup>th</sup> – 19<sup>th</sup>.</li> </ul>                                                                                                                                                                                                                                                                                                                                                                                                                                                                                                                                                                                                                                                                                                                                                                                                                                                                                                                                                                                                             |             |                  | and normal rains the rest of the                                           |
| Chipata                                                                                                                                                                                                                                                                                                                                                                                                                                                                                                                                                                                                                                                                                                                                                                                                                                                                                                                                                                                                                                                                                                                                                                                                                                                                     |             |                  |                                                                            |
| the 14 <sup>th</sup> , showers on the 15ths,<br>normal rains on the 16 <sup>th</sup> and heavy<br>rains from $17^{th} - 19^{th}$ .                                                                                                                                                                                                                                                                                                                                                                                                                                                                                                                                                                                                                                                                                                                                                                                                                                                                                                                                                                                                                                                                                                                                          |             |                  |                                                                            |
| normal rains on the $16^{th}$ and heavy rains from $17^{th} - 19^{th}$ .                                                                                                                                                                                                                                                                                                                                                                                                                                                                                                                                                                                                                                                                                                                                                                                                                                                                                                                                                                                                                                                                                                                                                                                                    | Chipata     | $\triangleright$ |                                                                            |
| rains from $17^{\text{th}} - 19^{\text{th}}$ .                                                                                                                                                                                                                                                                                                                                                                                                                                                                                                                                                                                                                                                                                                                                                                                                                                                                                                                                                                                                                                                                                                                                                                                                                              |             |                  |                                                                            |
|                                                                                                                                                                                                                                                                                                                                                                                                                                                                                                                                                                                                                                                                                                                                                                                                                                                                                                                                                                                                                                                                                                                                                                                                                                                                             |             |                  |                                                                            |
| Average daily Temps: 19-27°C.                                                                                                                                                                                                                                                                                                                                                                                                                                                                                                                                                                                                                                                                                                                                                                                                                                                                                                                                                                                                                                                                                                                                                                                                                                               |             |                  |                                                                            |
|                                                                                                                                                                                                                                                                                                                                                                                                                                                                                                                                                                                                                                                                                                                                                                                                                                                                                                                                                                                                                                                                                                                                                                                                                                                                             |             | $\triangleright$ | Average daily Temps: 19-27°C.                                              |
|                                                                                                                                                                                                                                                                                                                                                                                                                                                                                                                                                                                                                                                                                                                                                                                                                                                                                                                                                                                                                                                                                                                                                                                                                                                                             |             |                  |                                                                            |

Source: Norway meteorological Institute on 13/12/16