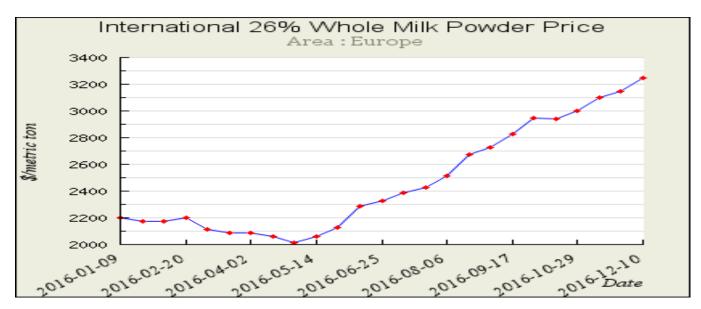

# **Global Whole Milk Powder Price Trends**

Price of whole milk powder on the international market has continued to increase in recent weeks and reached US\$3,250 per metric ton on 10<sup>th</sup> December, 2016 indicating a 53.8% increase from US\$2,112.50 per metric ton recorded in March, 2016 as highlighted in the graph below;

Source: http://future.aae.wisc.edu/data/weekly