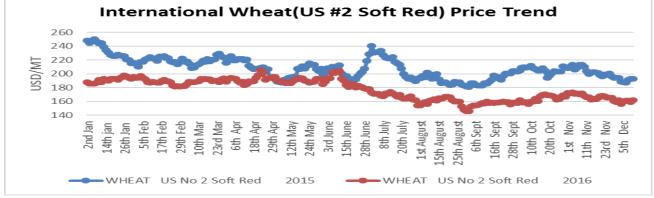

# Wheat Highlights

- After experiencing droughts for two consecutive seasons that led to the depletion of stocks and escalation of prices, the Indian government last week lifted it's 10% wheat import duty. Meanwhile, latest estimates on the Canadian wheat crop are for a harvest of more than 31 million tons, the second highest on the country's records. It is hoped that the Canadian crop will bring in more high quality wheat on the market as despite the huge global crop, quality remains a challenge on the international market.
- The International futures price of soft red wheat for March Delivery opened trading at US\$ 152.85/ton on 12<sup>th</sup> December 2016.

# **International Price trends**

The Safex international soft red and hard red wheat prices averaged US\$139.78/MT and US\$160.46/MT during the week ending 9<sup>th</sup> December 2016. respectively. All prices are fob gulf.

Source: Safex