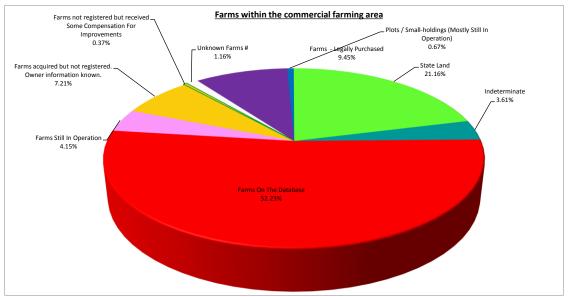

## The Valuation Consortium

Status of land within the commercial farming area in relation to the Fast Track Land Reform Program FTLRP

|                                                                      | November   | 2016  | February   | 2018  |
|----------------------------------------------------------------------|------------|-------|------------|-------|
| Properties in the Commercial famring area / Valuation Z/ones         | Size ha    | Count | Size ha    | Count |
| Farms On The Database                                                | 6,428,338  | 4,569 | 6,480,307  | 4,604 |
| Farms Still In Operation                                             | 549,352    | 359   | 514,862    | 349   |
| Farms acquired but not registered. Owner information known.          | 958,760    | 783   | 895,104    | 747   |
| Farms not registered but received Some Compensation For Improvements | 66,116     | 63    | 45,597     | 47    |
| Unknown Farms #                                                      | 145,920    | 242   | 143,958    | 237   |
| Farms - Legally Purchased                                            | 1,172,040  | 1,285 | 1,172,040  | 1,285 |
| Plots / Small-holdings (Mostly Still In Operation)                   | 82,607     | 922   | 82,607     | 922   |
| State Land                                                           | 2,625,101  | 1,331 | 2,625,101  | 1,331 |
| Indeterminate                                                        | 448,072    | 28    | 448,072    | 28    |
| Total (In Valuation Zones)                                           | 12,476,306 | 9,582 | 12,407,648 | 9,550 |