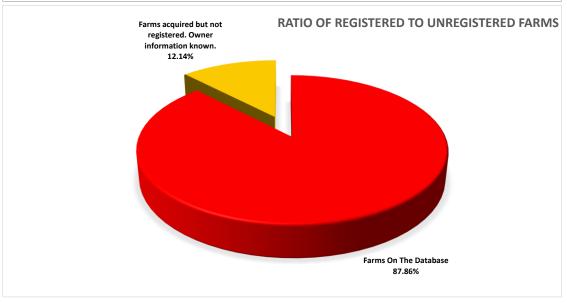

## The Valuation Consortium

Status of land within the commercial farming area in relation to the Fast Track Land Reform Program FTLRP

|                                                                      | November   | 2016  | February   | 2018  |
|----------------------------------------------------------------------|------------|-------|------------|-------|
| Properties in the Commercial famring area / Valuation Z/ones         | Size ha    | Count | Size ha    | Count |
| Farms On The Database                                                | 6,428,338  | 4,569 | 6,480,307  | 4,604 |
| Farms Still In Operation                                             | 549,352    | 359   | 514,862    | 349   |
| Farms acquired but not registered. Owner information known.          | 958,760    | 783   | 895,104    | 747   |
| Farms not registered but received Some Compensation For Improvements | 66,116     | 63    | 45,597     | 47    |
| Unknown Farms #                                                      | 145,920    | 242   | 143,958    | 237   |
| Farms - Legally Purchased                                            | 1,172,040  | 1,285 | 1,172,040  | 1,285 |
| Plots / Small-holdings (Mostly Still In Operation)                   | 82,607     | 922   | 82,607     | 922   |
| State Land                                                           | 2,625,101  | 1,331 | 2,625,101  | 1,331 |
| Indeterminate                                                        | 448,072    | 28    | 448,072    | 28    |
| Total (In Valuation Zones)                                           | 12,476,306 | 9,582 | 12,407,648 | 9,550 |