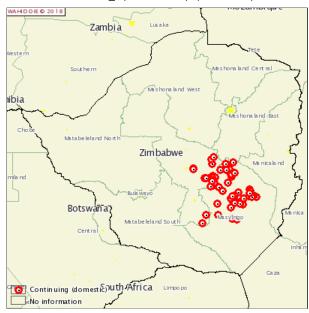

### New outbreaks (62)

| Outbreak 1                    | Zvipungudza    | Zvipungudzange, Mberengwa, Midlands        |           |             |                        |             |  |  |  |  |
|-------------------------------|----------------|--------------------------------------------|-----------|-------------|------------------------|-------------|--|--|--|--|
| Date of start of the outbreak | 29/11/2017     | 29/11/2017                                 |           |             |                        |             |  |  |  |  |
| Outbreak status               | Continuing (o  | Continuing (or date resolved not provided) |           |             |                        |             |  |  |  |  |
| Epidemiological unit          | Village        | Village                                    |           |             |                        |             |  |  |  |  |
|                               | Species        | Susceptible                                | Cases     | Deaths      | Killed and disposed of | Slaughtered |  |  |  |  |
| Affected animals              | Cattle         | 1882                                       | 247       | 0           | (                      | 0           |  |  |  |  |
| Affected population           | Cattle of vary | ng age groups sh                           | aring the | same grazin | g and watering points. |             |  |  |  |  |

| Outbreak 2                    | Gande, Mvuma, Midlands                                                     |                                            |  |  |  |  |  |  |  |
|-------------------------------|----------------------------------------------------------------------------|--------------------------------------------|--|--|--|--|--|--|--|
| Date of start of the outbreak | 31/12/2017                                                                 |                                            |  |  |  |  |  |  |  |
| Outbreak status               | Continuing (or date resolved not provided)                                 | Continuing (or date resolved not provided) |  |  |  |  |  |  |  |
| Epidemiological unit          | Village                                                                    |                                            |  |  |  |  |  |  |  |
|                               | Species Susceptible Cases Deaths Killed and disposed of                    | Slaughtered                                |  |  |  |  |  |  |  |
| Affected animals              | Cattle 918 342 0 0                                                         | 0                                          |  |  |  |  |  |  |  |
| Affected population           | Cattle of varying age groups sharing the same grazing and watering points. |                                            |  |  |  |  |  |  |  |

| Outbreak 3                    | Chengwena, Mvuma, Midlands                 |
|-------------------------------|--------------------------------------------|
| Date of start of the outbreak | 03/01/2018                                 |
| Outbreak status               | Continuing (or date resolved not provided) |
| Epidemiological unit          | Village                                    |

| Affected animals    | Species         | Susceptible      | Cases     | Deaths     | Killed and disposed of   | Slaughtered |
|---------------------|-----------------|------------------|-----------|------------|--------------------------|-------------|
|                     | Cattle          | 2102             | 94        | 0          | 0                        | 0           |
| Affected population | Cattle of varyi | ng age groups sh | aring the | same grazi | ing and watering points. |             |

| Outbreak 4                    | Summerton, I      | Summerton, Masvingo, Masvingo              |           |             |                        |             |  |  |  |
|-------------------------------|-------------------|--------------------------------------------|-----------|-------------|------------------------|-------------|--|--|--|
| Date of start of the outbreak | 04/01/2018        |                                            |           |             |                        |             |  |  |  |
| Outbreak status               | Continuing (or    | Continuing (or date resolved not provided) |           |             |                        |             |  |  |  |
| Epidemiological unit          | Village           |                                            |           |             |                        |             |  |  |  |
|                               | Species           | Susceptible                                | Cases     | Deaths      | Killed and disposed of | Slaughtered |  |  |  |
| Affected animals              | Cattle            | 1263                                       | 58        | 0           | (                      | 0           |  |  |  |
| Affected population           | Cattle of varying | ng age groups sh                           | aring the | same grazin | g and watering points. |             |  |  |  |

| Outbreak 5                    | Chiramba, Cl    | Chiramba, Chivi, Masvingo                  |           |             |                        |             |  |  |  |
|-------------------------------|-----------------|--------------------------------------------|-----------|-------------|------------------------|-------------|--|--|--|
| Date of start of the outbreak | 08/01/2018      | 08/01/2018                                 |           |             |                        |             |  |  |  |
| Outbreak status               | Continuing (or  | Continuing (or date resolved not provided) |           |             |                        |             |  |  |  |
| Epidemiological unit          | Village         |                                            |           |             |                        |             |  |  |  |
|                               | Species         | Susceptible                                | Cases     | Deaths      | Killed and disposed of | Slaughtered |  |  |  |
| Affected animals              | Cattle          | 2060                                       | 46        | 0           | (                      | 0           |  |  |  |
| Affected population           | Cattle of varyi | ng age groups sh                           | aring the | same grazin | g and watering points. |             |  |  |  |

| Outbreak 6                    | Siyahokwe, Mvuma, Midlands |                                            |           |             |                        |             |  |  |  |
|-------------------------------|----------------------------|--------------------------------------------|-----------|-------------|------------------------|-------------|--|--|--|
| Date of start of the outbreak | 08/01/2018                 |                                            |           |             |                        |             |  |  |  |
| Outbreak status               | Continuing (o              | Continuing (or date resolved not provided) |           |             |                        |             |  |  |  |
| Epidemiological unit          | Village                    | Village                                    |           |             |                        |             |  |  |  |
|                               | Species                    | Susceptible                                | Cases     | Deaths      | Killed and disposed of | Slaughtered |  |  |  |
| Affected animals              | Cattle 2131 51 0 0 0       |                                            |           |             |                        |             |  |  |  |
| Affected population           | Cattle of vary             | ing age groups sh                          | aring the | same grazin | g and watering points. |             |  |  |  |

| Outbreak 7                    | Vhudzi, Mvur    | Vhudzi, Mvuma, Midlands                    |           |             |                        |             |  |  |  |
|-------------------------------|-----------------|--------------------------------------------|-----------|-------------|------------------------|-------------|--|--|--|
| Date of start of the outbreak | 11/01/2018      | 11/01/2018                                 |           |             |                        |             |  |  |  |
| Outbreak status               | Continuing (or  | Continuing (or date resolved not provided) |           |             |                        |             |  |  |  |
| Epidemiological unit          | Village         |                                            |           |             |                        |             |  |  |  |
|                               | Species         | Susceptible                                | Cases     | Deaths      | Killed and disposed of | Slaughtered |  |  |  |
| Affected animals              | Cattle          | 2428                                       | 26        | 0           | (                      | 0           |  |  |  |
| Affected population           | Cattle of varyi | ng age groups sh                           | aring the | same grazin | g and watering points. |             |  |  |  |

| Outbreak 8                    | Y | Yeovilton, Shurugwi, Midlands              |             |       |        |                        |             |   |  |
|-------------------------------|---|--------------------------------------------|-------------|-------|--------|------------------------|-------------|---|--|
| Date of start of the outbreak | 1 | 11/01/2018                                 |             |       |        |                        |             |   |  |
| Outbreak status               | С | Continuing (or date resolved not provided) |             |       |        |                        |             |   |  |
| Epidemiological unit          | V | illage                                     |             |       |        |                        |             |   |  |
|                               |   | Species                                    | Susceptible | Cases | Deaths | Killed and disposed of | Slaughtered |   |  |
| Affected animals              |   | Cattle                                     | 1543        | 30    | 0      | 0                      |             | 0 |  |
|                               |   |                                            |             |       |        |                        |             | _ |  |

Affected population Cattle of varying age groups sharing the same grazing and watering points.

| Outbreak 9                    | Oregon, Shu    | Oregon, Shurugwi, Midlands                 |           |             |                         |             |  |  |  |  |
|-------------------------------|----------------|--------------------------------------------|-----------|-------------|-------------------------|-------------|--|--|--|--|
| Date of start of the outbreak | 11/01/2018     | 11/01/2018                                 |           |             |                         |             |  |  |  |  |
| Outbreak status               | Continuing (o  | Continuing (or date resolved not provided) |           |             |                         |             |  |  |  |  |
| Epidemiological unit          | Village        | Village                                    |           |             |                         |             |  |  |  |  |
|                               | Species        | Susceptible                                | Cases     | Deaths      | Killed and disposed of  | Slaughtered |  |  |  |  |
| Affected animals              | Cattle         | 1416                                       | 70        | 0           | 0                       | 0           |  |  |  |  |
| Affected population           | Cattle of vary | ing age groups sh                          | aring the | same grazir | ng and watering points. |             |  |  |  |  |

| Outbreak 10                   | Denhere, Mvi    | Denhere, Mvuma, Midlands                   |           |             |                        |             |  |  |  |  |
|-------------------------------|-----------------|--------------------------------------------|-----------|-------------|------------------------|-------------|--|--|--|--|
| Date of start of the outbreak | 15/01/2018      | 15/01/2018                                 |           |             |                        |             |  |  |  |  |
| Outbreak status               | Continuing (or  | Continuing (or date resolved not provided) |           |             |                        |             |  |  |  |  |
| Epidemiological unit          | Village         |                                            |           |             |                        |             |  |  |  |  |
|                               | Species         | Susceptible                                | Cases     | Deaths      | Killed and disposed of | Slaughtered |  |  |  |  |
| Affected animals              | Cattle          | 1666                                       | 13        | 0           | (                      | 0           |  |  |  |  |
| Affected population           | Cattle of varyi | ng age groups sh                           | aring the | same grazin | g and watering points. |             |  |  |  |  |

| Outbreak 11                   | N | Mbedzi, Mvuma, Midlands |                                                                           |       |        |                        |             |  |  |  |
|-------------------------------|---|-------------------------|---------------------------------------------------------------------------|-------|--------|------------------------|-------------|--|--|--|
| Date of start of the outbreak | 1 | 6/01/2018               | /01/2018                                                                  |       |        |                        |             |  |  |  |
| Outbreak status               | С | ontinuing (or           | ntinuing (or date resolved not provided)                                  |       |        |                        |             |  |  |  |
| Epidemiological unit          | V | /illage                 |                                                                           |       |        |                        |             |  |  |  |
|                               |   | Species                 | Susceptible                                                               | Cases | Deaths | Killed and disposed of | Slaughtered |  |  |  |
| Affected animals              |   | Cattle                  | Cattle 1391 106 0 0                                                       |       |        |                        |             |  |  |  |
| Affected population           | C | attle of varyi          | attle of varying age groups sharing the same grazing and watering points. |       |        |                        |             |  |  |  |

| Outbreak 12                   | luroyi, Zaka, Masvingo                                                     |  |  |  |  |  |  |  |  |
|-------------------------------|----------------------------------------------------------------------------|--|--|--|--|--|--|--|--|
| Date of start of the outbreak | /01/2018                                                                   |  |  |  |  |  |  |  |  |
| Outbreak status               | Continuing (or date resolved not provided)                                 |  |  |  |  |  |  |  |  |
| Epidemiological unit          | Village                                                                    |  |  |  |  |  |  |  |  |
|                               | Species Susceptible Cases Deaths Killed and disposed of Slaughtered        |  |  |  |  |  |  |  |  |
| Affected animals              | Cattle 1740 38 0 0                                                         |  |  |  |  |  |  |  |  |
| Affected population           | Cattle of varying age groups sharing the same grazing and watering points. |  |  |  |  |  |  |  |  |

| Outbreak 13                   | Deure, Zaka,    | Deure, Zaka, Masvingo                                                      |       |        |                        |             |  |  |  |  |
|-------------------------------|-----------------|----------------------------------------------------------------------------|-------|--------|------------------------|-------------|--|--|--|--|
| Date of start of the outbreak | 16/01/2018      | 6/01/2018                                                                  |       |        |                        |             |  |  |  |  |
| Outbreak status               | Continuing (or  | ntinuing (or date resolved not provided)                                   |       |        |                        |             |  |  |  |  |
| Epidemiological unit          | Village         | Village                                                                    |       |        |                        |             |  |  |  |  |
|                               | Species         | Susceptible                                                                | Cases | Deaths | Killed and disposed of | Slaughtered |  |  |  |  |
| Affected animals              | Cattle          | Cattle 1370 18 0 0                                                         |       |        |                        |             |  |  |  |  |
| Affected population           | Cattle of varyi | Cattle of varying age groups sharing the same grazing and watering points. |       |        |                        |             |  |  |  |  |

| Outbreak 14 Hama, Mvuma, Midlands |  |
|-----------------------------------|--|
|-----------------------------------|--|

| Date of start of the outbreak | 1 | 8/01/2018      |                                           |           |             |                         |             |  |  |  |  |
|-------------------------------|---|----------------|-------------------------------------------|-----------|-------------|-------------------------|-------------|--|--|--|--|
| Outbreak status               | С | Continuing (o  | ontinuing (or date resolved not provided) |           |             |                         |             |  |  |  |  |
| Epidemiological unit          | V | illage         |                                           |           |             |                         |             |  |  |  |  |
|                               |   | Species        | Susceptible                               | Cases     | Deaths      | Killed and disposed of  | Slaughtered |  |  |  |  |
| Affected animals              |   | Cattle         | 1145                                      | 342       | 0           |                         | 0 0         |  |  |  |  |
| Affected population           | С | cattle of vary | ing age groups sh                         | aring the | same grazir | ng and watering points. |             |  |  |  |  |

| Outbreak 15                   | Makuvaza, B     | Makuvaza, Bikita, Masvingo                |           |             |                        |             |  |  |  |  |
|-------------------------------|-----------------|-------------------------------------------|-----------|-------------|------------------------|-------------|--|--|--|--|
| Date of start of the outbreak | 19/01/2018      | 9/01/2018                                 |           |             |                        |             |  |  |  |  |
| Outbreak status               | Continuing (or  | ontinuing (or date resolved not provided) |           |             |                        |             |  |  |  |  |
| Epidemiological unit          | Village         | Village                                   |           |             |                        |             |  |  |  |  |
|                               | Species         | Susceptible                               | Cases     | Deaths      | Killed and disposed of | Slaughtered |  |  |  |  |
| Affected animals              | Cattle          | 1963                                      | 167       | 0           | C                      | 0           |  |  |  |  |
| Affected population           | Cattle of varyi | ng age groups sh                          | aring the | same grazin | g and watering points. |             |  |  |  |  |

| Outbreak 16                   | Muna   | Munatsi, Masvingo, Masvingo                                                |             |       |        |                        |             |  |  |  |  |
|-------------------------------|--------|----------------------------------------------------------------------------|-------------|-------|--------|------------------------|-------------|--|--|--|--|
| Date of start of the outbreak | 22/01  | 2/01/2018                                                                  |             |       |        |                        |             |  |  |  |  |
| Outbreak status               | Conti  | ontinuing (or date resolved not provided)                                  |             |       |        |                        |             |  |  |  |  |
| Epidemiological unit          | Villag | Village                                                                    |             |       |        |                        |             |  |  |  |  |
|                               | Sį     | pecies                                                                     | Susceptible | Cases | Deaths | Killed and disposed of | Slaughtered |  |  |  |  |
| Affected animals              | Cat    | Cattle 635 5 0 0 0                                                         |             |       |        |                        |             |  |  |  |  |
| Affected population           | Cattle | Cattle of varying age groups sharing the same grazing and watering points. |             |       |        |                        |             |  |  |  |  |

| Outbreak 17                   | V  | /eza, Zaka, Masvingo |                                          |     |           |             |                        |   |             |  |
|-------------------------------|----|----------------------|------------------------------------------|-----|-----------|-------------|------------------------|---|-------------|--|
| Date of start of the outbreak | 23 | 3/01/2018            |                                          |     |           |             |                        |   |             |  |
| Outbreak status               | С  | ontinuing (o         | ntinuing (or date resolved not provided) |     |           |             |                        |   |             |  |
| Epidemiological unit          | Vi | /illage              |                                          |     |           |             |                        |   |             |  |
|                               |    | Species              | Susceptible                              |     | Cases     | Deaths      | Killed and disposed of |   | Slaughtered |  |
| Affected animals              |    | Goats                | 14                                       | 88  | 16        | 0           |                        | 0 | 0           |  |
| Affected population           | С  | attle of varyi       | ng age groups                            | sha | aring the | same grazir | g and watering points. |   |             |  |

| Outbreak 18                   | Shashe, Masy      | Shashe, Masvingo, Masvingo |           |             |                        |             |  |  |  |  |
|-------------------------------|-------------------|----------------------------|-----------|-------------|------------------------|-------------|--|--|--|--|
| Date of start of the outbreak | 23/01/2018        | 3/01/2018                  |           |             |                        |             |  |  |  |  |
| Outbreak status               | Continuing (or    | date resolved no           | t provide | d)          |                        |             |  |  |  |  |
| Epidemiological unit          | Village           |                            |           |             |                        |             |  |  |  |  |
|                               | Species           | Susceptible                | Cases     | Deaths      | Killed and disposed of | Slaughtered |  |  |  |  |
| Affected animals              | Cattle            | Cattle 642 32 0 0          |           |             |                        |             |  |  |  |  |
| Affected population           | Cattle of varying | ng age groups sh           | aring the | same grazin | g and watering points. |             |  |  |  |  |

| Outbreak 19                   | Mukomoyi, Chiredzi, Masvingo               |
|-------------------------------|--------------------------------------------|
| Date of start of the outbreak | 26/01/2018                                 |
| Outbreak status               | Continuing (or date resolved not provided) |
| Epidemiological unit          | Village                                    |

|                               | Species         | Susceptible                                | Cases       | Deaths      | Killed and disposed of  | Slaughtered    |  |  |  |  |  |
|-------------------------------|-----------------|--------------------------------------------|-------------|-------------|-------------------------|----------------|--|--|--|--|--|
| Affected animals              | Cattle          | 1471                                       | 11          | 0           |                         | 0              |  |  |  |  |  |
| Affected population           | Cattle of varyi | ing age groups sh                          | aring the   | same grazir | ng and watering points. |                |  |  |  |  |  |
|                               |                 |                                            |             |             |                         |                |  |  |  |  |  |
| Outbreak 20                   | Cherechere,     | Cherechere, Zaka, Masvingo                 |             |             |                         |                |  |  |  |  |  |
| Date of start of the outbreak | 29/01/2018      | 29/01/2018                                 |             |             |                         |                |  |  |  |  |  |
| Outbreak status               | Continuing (o   | r date resolved no                         | t provide   | d)          |                         |                |  |  |  |  |  |
| Epidemiological unit          | Village         |                                            |             |             |                         |                |  |  |  |  |  |
|                               | Species         | Susceptible                                | Cases       | Deaths      | Killed and disposed of  | Slaughtered    |  |  |  |  |  |
| Affected animals              | Cattle          | 2027                                       | 12          | 0           | (                       | 0              |  |  |  |  |  |
| Affected population           | Cattle of vary  | ing age groups sh                          | aring the   | same grazir | ng and watering points. |                |  |  |  |  |  |
| Outbreak 21                   | Chinyanadaa     | Zaka Maasinas                              |             |             |                         |                |  |  |  |  |  |
|                               | 29/01/2018      | , Zaka, Masvingo                           | )           |             |                         |                |  |  |  |  |  |
| Date of start of the outbreak |                 |                                            |             |             |                         |                |  |  |  |  |  |
| Outbreak status               | - 0 (           | Continuing (or date resolved not provided) |             |             |                         |                |  |  |  |  |  |
| Epidemiological unit          | Village         | Village                                    |             |             |                         |                |  |  |  |  |  |
|                               | Species         | Susceptible                                | Cases       | Deaths      | Killed and disposed of  | Slaughtered    |  |  |  |  |  |
| Affected animals              | Cattle          | 1220                                       | 33          | 0           |                         | 0              |  |  |  |  |  |
| Affected population           | Cattle of vary  | ing age groups sh                          | aring the   | same grazir | ng and watering points. |                |  |  |  |  |  |
| Outbreak 22                   | Zinguvo, Zak    | (a, Masvingo                               |             |             |                         |                |  |  |  |  |  |
| Date of start of the outbreak | 29/01/2018      |                                            |             |             |                         |                |  |  |  |  |  |
| Outbreak status               | Continuina (o   | r date resolved no                         | ot provide  | d)          |                         |                |  |  |  |  |  |
| Epidemiological unit          | Village         |                                            |             | /           |                         |                |  |  |  |  |  |
|                               | Species         | Succeptible                                | Casas       | Deaths      | Killed and disposed of  | Slaughtered    |  |  |  |  |  |
| Affected animals              | Cattle          | Susceptible<br>1335                        | Cases<br>22 |             | <u>.</u>                | o Slaughtered  |  |  |  |  |  |
|                               | Oattic          | 1000                                       | 22          | 0           | ,                       | 0              |  |  |  |  |  |
| Affected population           | Cattle of varyi | ing age groups sh                          | aring the   | same grazir | ng and watering points. |                |  |  |  |  |  |
| Outbreak 23                   | Mageza, Zak     | a, Masvingo                                |             |             |                         |                |  |  |  |  |  |
| Date of start of the outbreak | 06/02/2018      |                                            |             |             |                         |                |  |  |  |  |  |
| Outbreak status               | Continuing (o   | r date resolved no                         | ot provide  | d)          |                         |                |  |  |  |  |  |
| Epidemiological unit          | Village         |                                            |             |             |                         |                |  |  |  |  |  |
|                               | Species         | Susceptible                                | Cases       | Deaths      | Killed and disposed of  | Slaughtered    |  |  |  |  |  |
| Affected animals              | Cattle          | 1981                                       | 20          |             | <u>.</u>                | 0 Oldugillered |  |  |  |  |  |
| Affected population           | Cattle of vary  | ing age groups sh                          | aring the   | same grazir | ng and watering points. |                |  |  |  |  |  |
|                               |                 |                                            |             |             |                         |                |  |  |  |  |  |
| Outbreak 24                   | Baramanza, 2    | Zaka, Masvingo                             |             |             |                         |                |  |  |  |  |  |
|                               | 06/02/2018      |                                            |             |             |                         |                |  |  |  |  |  |

| Date of start of the outbreak | 06/02/2018    | 6/02/2018                                                           |            |    |   |   |  |  |  |  |
|-------------------------------|---------------|---------------------------------------------------------------------|------------|----|---|---|--|--|--|--|
| Outbreak status               | Continuing (o | r date resolved no                                                  | ot provide | d) |   |   |  |  |  |  |
| Epidemiological unit          | Village       | lage                                                                |            |    |   |   |  |  |  |  |
| Affected animals              | Species       | Species Susceptible Cases Deaths Killed and disposed of Slaughtered |            |    |   |   |  |  |  |  |
|                               | Cattle        | 889                                                                 | 10         | 0  | 0 | 0 |  |  |  |  |

| 2018                          | www.oie.int/wahis_2/public/wahid.php/Reviewreport/Review?reportid=26614       |  |  |  |  |  |  |  |
|-------------------------------|-------------------------------------------------------------------------------|--|--|--|--|--|--|--|
| Affected population           | Cattle of varying age groups sharing the same grazing and watering points.    |  |  |  |  |  |  |  |
| Outbreak 25                   | Chamavara, Masvingo, Masvingo                                                 |  |  |  |  |  |  |  |
| Date of start of the outbreak | 06/02/2018                                                                    |  |  |  |  |  |  |  |
| Outbreak status               | Continuing (or date resolved not provided)                                    |  |  |  |  |  |  |  |
| Epidemiological unit          | Village                                                                       |  |  |  |  |  |  |  |
| ,                             | Species Susceptible Cases Deaths Killed and disposed of Slaughtered           |  |  |  |  |  |  |  |
| Affected animals              | Cattle         634         31         0         0         0                   |  |  |  |  |  |  |  |
| Affected population           | Cattle of varying age groups sharing the same grazing and watering points.    |  |  |  |  |  |  |  |
| Outbreak 26                   | Jakata, Bikita, Masvingo                                                      |  |  |  |  |  |  |  |
| Date of start of the outbreak | 09/02/2018                                                                    |  |  |  |  |  |  |  |
| Outbreak status               | Continuing (or date resolved not provided)                                    |  |  |  |  |  |  |  |
| Epidemiological unit          | Village                                                                       |  |  |  |  |  |  |  |
|                               | Species Susceptible Cases Deaths Killed and disposed of Slaughtered           |  |  |  |  |  |  |  |
| Affected animals              | Cattle 1066 156 0 0 0                                                         |  |  |  |  |  |  |  |
|                               |                                                                               |  |  |  |  |  |  |  |
| Affected population           | Cattle of varying age groups sharing the same grazing and watering points.    |  |  |  |  |  |  |  |
| Outbreak 27                   | Nacondrova Dikita Magringa                                                    |  |  |  |  |  |  |  |
|                               | Ngondyore, Bikita, Masvingo                                                   |  |  |  |  |  |  |  |
| Date of start of the outbreak | 09/02/2018                                                                    |  |  |  |  |  |  |  |
| Outbreak status               | Continuing (or date resolved not provided)                                    |  |  |  |  |  |  |  |
| Epidemiological unit          | Village                                                                       |  |  |  |  |  |  |  |
| Affected enimals              | Species Susceptible Cases Deaths Killed and disposed of Slaughtered           |  |  |  |  |  |  |  |
| Affected animals              | Cattle 1020 78 0 0 0                                                          |  |  |  |  |  |  |  |
| Affected population           | Cattle of varying age groups sharing the same grazing and watering points.    |  |  |  |  |  |  |  |
| Outbreak 28                   | Nyati, Masvingo, Masvingo                                                     |  |  |  |  |  |  |  |
| Date of start of the outbreak | 12/02/2018                                                                    |  |  |  |  |  |  |  |
| Outbreak status               | Continuing (or date resolved not provided)                                    |  |  |  |  |  |  |  |
| Epidemiological unit          | Village                                                                       |  |  |  |  |  |  |  |
|                               | Species Susceptible Cases Deaths Killed and disposed of Slaughtered           |  |  |  |  |  |  |  |
| Affected animals              | Cattle 1560 91 0 0 0                                                          |  |  |  |  |  |  |  |
| Affected population           | Cattle of varying age groups sharing the same grazing and watering points.    |  |  |  |  |  |  |  |
|                               |                                                                               |  |  |  |  |  |  |  |
| Outbreak 29                   | Chisase, Masvingo, Masvingo                                                   |  |  |  |  |  |  |  |
| Date of start of the outbreak | 13/02/2018                                                                    |  |  |  |  |  |  |  |
| Outbreak status               | Continuing (or date resolved not provided)                                    |  |  |  |  |  |  |  |
| Epidemiological unit          | Village                                                                       |  |  |  |  |  |  |  |
| Affected animals              | SpeciesSusceptibleCasesDeathsKilled and disposed ofSlaughteredCattle159824000 |  |  |  |  |  |  |  |
|                               | Cattle of varying age groups sharing the same grazing and watering points.    |  |  |  |  |  |  |  |

| Date of start of the outbreak | 19/02/2018     | 19/02/2018                                                                 |       |        |                        |             |  |  |  |
|-------------------------------|----------------|----------------------------------------------------------------------------|-------|--------|------------------------|-------------|--|--|--|
| Outbreak status               | Continuing (o  | Continuing (or date resolved not provided)                                 |       |        |                        |             |  |  |  |
| Epidemiological unit          | Village        | Village                                                                    |       |        |                        |             |  |  |  |
|                               | Species        | Susceptible                                                                | Cases | Deaths | Killed and disposed of | Slaughtered |  |  |  |
| Affected animals              | Cattle         | 2486                                                                       | 9     | 0      |                        | 0 0         |  |  |  |
| Affected population           | Cattle of vary | Cattle of varying age groups sharing the same grazing and watering points. |       |        |                        |             |  |  |  |

| Outbreak 31                   | Uzeze, Masvin    | Uzeze, Masvingo, Masvingo                                                  |       |        |                        |             |  |  |  |  |
|-------------------------------|------------------|----------------------------------------------------------------------------|-------|--------|------------------------|-------------|--|--|--|--|
| Date of start of the outbreak | 19/02/2018       | 9/02/2018                                                                  |       |        |                        |             |  |  |  |  |
| Outbreak status               | Continuing (or   | ontinuing (or date resolved not provided)                                  |       |        |                        |             |  |  |  |  |
| Epidemiological unit          | Village          | Village                                                                    |       |        |                        |             |  |  |  |  |
|                               | Species          | Susceptible                                                                | Cases | Deaths | Killed and disposed of | Slaughtered |  |  |  |  |
| Affected animals              | Cattle           | 932                                                                        | 21    | 0      | C                      | 0           |  |  |  |  |
| Affected population           | Cattle of varyin | Cattle of varying age groups sharing the same grazing and watering points. |       |        |                        |             |  |  |  |  |

| Outbreak 32                   | Chiwariro, Ma   | Chiwariro, Masvingo, Masvingo              |           |             |                        |             |  |  |  |
|-------------------------------|-----------------|--------------------------------------------|-----------|-------------|------------------------|-------------|--|--|--|
| Date of start of the outbreak | 19/02/2018      | 19/02/2018                                 |           |             |                        |             |  |  |  |
| Outbreak status               | Continuing (or  | Continuing (or date resolved not provided) |           |             |                        |             |  |  |  |
| Epidemiological unit          | Village         | Village                                    |           |             |                        |             |  |  |  |
|                               | Species         | Susceptible                                | Cases     | Deaths      | Killed and disposed of | Slaughtered |  |  |  |
| Affected animals              | Cattle          | 505                                        | 19        | 0           | (                      | 0           |  |  |  |
| Affected population           | Cattle of varyi | ng age groups sh                           | aring the | same grazin | g and watering points. |             |  |  |  |

| Outbreak 33                   | Е | Endama, Gutu, Masvingo                                                     |             |       |        |                        |             |  |  |  |
|-------------------------------|---|----------------------------------------------------------------------------|-------------|-------|--------|------------------------|-------------|--|--|--|
| Date of start of the outbreak | 1 | 19/02/2018                                                                 |             |       |        |                        |             |  |  |  |
| Outbreak status               | C | Continuing (or date resolved not provided)                                 |             |       |        |                        |             |  |  |  |
| Epidemiological unit          | ٧ | Village                                                                    |             |       |        |                        |             |  |  |  |
|                               |   | Species                                                                    | Susceptible | Cases | Deaths | Killed and disposed of | Slaughtered |  |  |  |
| Affected animals              |   | Cattle                                                                     | 638         | 17    | 0      |                        | 0 0         |  |  |  |
| Affected population           | C | Cattle of varying age groups sharing the same grazing and watering points. |             |       |        |                        |             |  |  |  |

| Outbreak 34                   | Daybrook, G     | Daybrook, Gutu, Masvingo                                                   |       |        |                        |             |  |  |  |  |
|-------------------------------|-----------------|----------------------------------------------------------------------------|-------|--------|------------------------|-------------|--|--|--|--|
| Date of start of the outbreak | 19/02/2018      | 9/02/2018                                                                  |       |        |                        |             |  |  |  |  |
| Outbreak status               | Continuing (or  | Continuing (or date resolved not provided)                                 |       |        |                        |             |  |  |  |  |
| Epidemiological unit          | Village         | Village                                                                    |       |        |                        |             |  |  |  |  |
|                               | Species         | Susceptible                                                                | Cases | Deaths | Killed and disposed of | Slaughtered |  |  |  |  |
| Affected animals              | Cattle          | 1113                                                                       | 315   | 0      | (                      | 0           |  |  |  |  |
| Affected population           | Cattle of varyi | Cattle of varying age groups sharing the same grazing and watering points. |       |        |                        |             |  |  |  |  |

| Outbreak 35 Zingoni, Masvingo, Masvingo |                                            |  |  |  |  |
|-----------------------------------------|--------------------------------------------|--|--|--|--|
| Date of start of the outbreak           | 20/02/2018                                 |  |  |  |  |
| Outbreak status                         | Continuing (or date resolved not provided) |  |  |  |  |
|                                         |                                            |  |  |  |  |

| Epidemiological unit | Village | Village     |                 |           |             |                         |             |  |  |
|----------------------|---------|-------------|-----------------|-----------|-------------|-------------------------|-------------|--|--|
|                      | Sp      | pecies      | Susceptible     | Cases     | Deaths      | Killed and disposed of  | Slaughtered |  |  |
| Affected animals     | Catt    | ttle        | 990             | 8         | 0           | 0                       | 0           |  |  |
|                      |         |             |                 |           |             |                         |             |  |  |
| Affected population  | Cattle  | e of varyin | g age groups sh | aring the | same grazir | ng and watering points. |             |  |  |

| Outbreak 36                   | Chirashauta, Masvingo, Masvingo                                            |                                            |  |  |  |  |  |  |  |
|-------------------------------|----------------------------------------------------------------------------|--------------------------------------------|--|--|--|--|--|--|--|
| Date of start of the outbreak | 20/02/2018                                                                 |                                            |  |  |  |  |  |  |  |
| Outbreak status               | Continuing (or date resolved not provided)                                 | Continuing (or date resolved not provided) |  |  |  |  |  |  |  |
| Epidemiological unit          | Village                                                                    | Village                                    |  |  |  |  |  |  |  |
|                               | Species Susceptible Cases Deaths Killed and disposed of Slaughter          | ed                                         |  |  |  |  |  |  |  |
| Affected animals              | Cattle 614 15 0 0                                                          | 0                                          |  |  |  |  |  |  |  |
| Affected population           | Cattle of varying age groups sharing the same grazing and watering points. |                                            |  |  |  |  |  |  |  |

| Outbreak 37                   | Maramba, Chivi    | Maramba, Chivi, Masvingo                   |            |             |                        |             |  |  |  |  |
|-------------------------------|-------------------|--------------------------------------------|------------|-------------|------------------------|-------------|--|--|--|--|
| Date of start of the outbreak | 20/02/2018        | 20/02/2018                                 |            |             |                        |             |  |  |  |  |
| Outbreak status               | Continuing (or da | Continuing (or date resolved not provided) |            |             |                        |             |  |  |  |  |
| Epidemiological unit          | Village           | Village                                    |            |             |                        |             |  |  |  |  |
|                               | Species S         | Susceptible                                | Cases      | Deaths      | Killed and disposed of | Slaughtered |  |  |  |  |
| Affected animals              | Cattle            | 1556                                       | 15         | 0           |                        | 0 0         |  |  |  |  |
| Affected population           | Cattle of varying | age groups sh                              | naring the | same grazin | g and watering points. |             |  |  |  |  |

| Outbreak 38                   | Tugwane, Ch     | Tugwane, Chivi, Masvingo                  |           |             |                        |             |  |  |  |
|-------------------------------|-----------------|-------------------------------------------|-----------|-------------|------------------------|-------------|--|--|--|
| Date of start of the outbreak | 20/02/2018      | 20/02/2018                                |           |             |                        |             |  |  |  |
| Outbreak status               | Continuing (or  | ontinuing (or date resolved not provided) |           |             |                        |             |  |  |  |
| Epidemiological unit          | Village         | Village                                   |           |             |                        |             |  |  |  |
|                               | Species         | Susceptible                               | Cases     | Deaths      | Killed and disposed of | Slaughtered |  |  |  |
| Affected animals              | Cattle          | 1639                                      | 25        | 0           |                        | 0 0         |  |  |  |
| Affected population           | Cattle of varyi | ng age groups sh                          | aring the | same grazin | g and watering points. |             |  |  |  |

| Outbreak 39                   | Zishiri, Zaka, | Zishiri, Zaka, Masvingo                    |           |             |                        |             |  |  |  |
|-------------------------------|----------------|--------------------------------------------|-----------|-------------|------------------------|-------------|--|--|--|
| Date of start of the outbreak | 26/02/2018     | 26/02/2018                                 |           |             |                        |             |  |  |  |
| Outbreak status               | Continuing (o  | Continuing (or date resolved not provided) |           |             |                        |             |  |  |  |
| Epidemiological unit          | Village        | Village                                    |           |             |                        |             |  |  |  |
|                               | Species        | Susceptible                                | Cases     | Deaths      | Killed and disposed of | Slaughtered |  |  |  |
| Affected animals              | Cattle         | 2033                                       | 10        | 0           |                        | 0 0         |  |  |  |
| Affected population           | Cattle of vary | ng age groups sh                           | aring the | same grazin | g and watering points. |             |  |  |  |

| Outbreak 40                   | Mu    | Muduma, Bikita, Masvingo                   |             |       |        |                        |             |
|-------------------------------|-------|--------------------------------------------|-------------|-------|--------|------------------------|-------------|
| Date of start of the outbreak | 26/0  | 6/02/2018                                  |             |       |        |                        |             |
| Outbreak status               | Cor   | Continuing (or date resolved not provided) |             |       |        |                        |             |
| Epidemiological unit          | Villa | /illage                                    |             |       |        |                        |             |
| Affected animals              |       | Species                                    | Susceptible | Cases | Deaths | Killed and disposed of | Slaughtered |
|                               | С     | attle                                      | 931         | 13    | 0      | 0                      | 0           |

| Affected population           | Cattle of varyi                            | ng age groups sh  | aring the   | same grazir | ng and watering points. |               |  |  |
|-------------------------------|--------------------------------------------|-------------------|-------------|-------------|-------------------------|---------------|--|--|
| Outbreak 41                   | Springspruit,                              | Masvingo, Mas     | vingo       |             |                         |               |  |  |
| Date of start of the outbreak | 27/02/2018                                 |                   |             |             |                         |               |  |  |
| Outbreak status               | Continuing (or date resolved not provided) |                   |             |             |                         |               |  |  |
| Epidemiological unit          | Village                                    |                   |             |             |                         |               |  |  |
|                               | Species                                    | Susceptible       | Cases       | Deaths      | Killed and disposed of  | Slaughtered   |  |  |
| Affected animals              | Cattle                                     | 899               | 23          | 0           | <u>.</u>                | 0 0           |  |  |
|                               |                                            |                   |             |             |                         |               |  |  |
| Affected population           | Cattle of varyi                            | ng age groups sh  | aring the   | same grazir | ng and watering points. |               |  |  |
| Outbreak 42                   | Zano Masvin                                | go, Masvingo      |             |             |                         |               |  |  |
| Date of start of the outbreak | 06/03/2018                                 | go, maoringo      |             |             |                         |               |  |  |
| Outbreak status               |                                            | date resolved no  | nt provide  | 4)          |                         |               |  |  |
| Epidemiological unit          | Village                                    |                   | or provided |             |                         |               |  |  |
|                               | Species                                    | Susceptible       | Casas       | Deaths      | Killed and disposed of  | Slaughtered   |  |  |
| Affected animals              | Cattle                                     | 536               | Cases<br>26 | Deaths 0    | <u> </u>                | ) Slaughtered |  |  |
|                               | Oddio                                      | 000               | 20          | 0           | <u> </u>                | 5             |  |  |
| Affected population           | Cattle of varyi                            | ng age groups sh  | aring the   | same grazir | ng and watering points. |               |  |  |
|                               |                                            |                   |             |             |                         |               |  |  |
| Outbreak 43                   | Hozvi, Bikita, Masvingo                    |                   |             |             |                         |               |  |  |
| Date of start of the outbreak | 06/03/2018                                 |                   |             |             |                         |               |  |  |
| Outbreak status               | Continuing (or                             | date resolved no  | ot provided | d)          |                         |               |  |  |
| Epidemiological unit          | Village                                    |                   |             |             |                         |               |  |  |
|                               | Species                                    | Susceptible       | Cases       | Deaths      | Killed and disposed of  | Slaughtered   |  |  |
| Affected animals              | Cattle                                     | 1515              | 10          | 0           | (                       | 0             |  |  |
| Affected population           | Cattle of varvi                            | ng age groups sh  | aring the   | same grazir | ng and watering points. |               |  |  |
|                               | Joanne et vany.                            |                   | 9           | 9.42        | .g and matering perior  |               |  |  |
| Outbreak 44                   | Guramusana                                 | , Bikita, Masving | jo          |             |                         |               |  |  |
| Date of start of the outbreak | 06/03/2018                                 |                   |             |             |                         |               |  |  |
| Outbreak status               | Continuing (or                             | date resolved no  | ot provided | d)          |                         |               |  |  |
| Epidemiological unit          | Village                                    |                   |             |             |                         |               |  |  |
|                               | Species                                    | Susceptible       | Cases       | Deaths      | Killed and disposed of  | Slaughtered   |  |  |
| Affected animals              | Cattle                                     | 2501              | 9           | 0           | (                       | 0             |  |  |
|                               |                                            |                   |             |             |                         |               |  |  |
| Affected population           | Cattle of varyi                            | ng age groups sh  | aring the   | same grazir | ng and watering points. |               |  |  |
| Outbreak 45                   | Matsyange F                                | Bikita, Masvingo  |             |             |                         |               |  |  |
| Date of start of the outbreak | 06/03/2018                                 | ikita, masvirigo  |             |             |                         |               |  |  |
| Outbreak status               |                                            | date resolved no  | at provido  | 4/          |                         |               |  |  |
|                               | ,                                          | uate resolved no  | n provided  |             |                         |               |  |  |
| Epidemiological unit          | Village                                    | •                 |             | B           | 1211 1                  | 0             |  |  |
|                               | Species                                    | Susceptible       | Cases       | Deaths      | Killed and disposed of  | Slaughtered   |  |  |
| Affected animals              | Cottle                                     | 4220              | 40          | 0           |                         | )             |  |  |
| Affected animals              | Cattle                                     | 1330              | 19          | 0           | (                       | 0 0           |  |  |

| Outbreak 46                   | Gondongwe, Gutu, Masvingo                                                  |     |  |  |  |  |  |
|-------------------------------|----------------------------------------------------------------------------|-----|--|--|--|--|--|
| Date of start of the outbreak | 07/03/2018                                                                 |     |  |  |  |  |  |
| Outbreak status               | Continuing (or date resolved not provided)                                 |     |  |  |  |  |  |
| Epidemiological unit          | Village                                                                    |     |  |  |  |  |  |
|                               | Species Susceptible Cases Deaths Killed and disposed of Slaughte           | red |  |  |  |  |  |
| Affected animals              | Cattle 1454 34 0 0                                                         | 0   |  |  |  |  |  |
| Affected population           | Cattle of varying age groups sharing the same grazing and watering points. |     |  |  |  |  |  |

| Outbreak 47                   | Village 24,  | Village 24, Gutu, Masvingo                 |            |             |                        |             |  |
|-------------------------------|--------------|--------------------------------------------|------------|-------------|------------------------|-------------|--|
| Date of start of the outbreak | 09/03/2018   | 09/03/2018                                 |            |             |                        |             |  |
| Outbreak status               | Continuing   | Continuing (or date resolved not provided) |            |             |                        |             |  |
| Epidemiological unit          | Village      | Village                                    |            |             |                        |             |  |
|                               | Species      | Susceptible                                | Cases      | Deaths      | Killed and disposed of | Slaughtered |  |
| Affected animals              | Cattle       | 667                                        | 16         | 0           | (                      | 0           |  |
| Affected population           | Cattle of va | ying age groups sh                         | naring the | same grazin | g and watering points. |             |  |

| Outbreak 48                   | Farm 17 Eastdale, Gutu, Masvingo                                           |  |  |  |  |  |  |
|-------------------------------|----------------------------------------------------------------------------|--|--|--|--|--|--|
| Date of start of the outbreak | 09/03/2018                                                                 |  |  |  |  |  |  |
| Outbreak status               | Continuing (or date resolved not provided)                                 |  |  |  |  |  |  |
| Epidemiological unit          | Farm                                                                       |  |  |  |  |  |  |
| Affected animals              | Species Susceptible Cases Deaths Killed and disposed of Slaughtered        |  |  |  |  |  |  |
|                               | Cattle 23 14 0 0 0                                                         |  |  |  |  |  |  |
| Affected population           | Cattle of varying age groups sharing the same grazing and watering points. |  |  |  |  |  |  |

| Outbreak 49                   | Farm 16 Eas    | Farm 16 Eastdale, Gutu, Masvingo           |           |             |                        |             |  |  |
|-------------------------------|----------------|--------------------------------------------|-----------|-------------|------------------------|-------------|--|--|
| Date of start of the outbreak | 09/03/2018     | 09/03/2018                                 |           |             |                        |             |  |  |
| Outbreak status               | Continuing (o  | Continuing (or date resolved not provided) |           |             |                        |             |  |  |
| Epidemiological unit          | Farm           | Farm                                       |           |             |                        |             |  |  |
|                               | Species        | Susceptible                                | Cases     | Deaths      | Killed and disposed of | Slaughtered |  |  |
| Affected animals              | Cattle         | 31                                         | 6         | 0           |                        | 0 0         |  |  |
| Affected population           | Cattle of vary | ing age groups sh                          | aring the | same grazin | g and watering points. |             |  |  |

| Outbreak 50                   | Serima, Gutu    | Serima, Gutu, Masvingo                     |           |             |                        |             |  |  |
|-------------------------------|-----------------|--------------------------------------------|-----------|-------------|------------------------|-------------|--|--|
| Date of start of the outbreak | 12/03/2018      | 12/03/2018                                 |           |             |                        |             |  |  |
| Outbreak status               | Continuing (or  | Continuing (or date resolved not provided) |           |             |                        |             |  |  |
| Epidemiological unit          | Village         | Village                                    |           |             |                        |             |  |  |
|                               | Species         | Susceptible                                | Cases     | Deaths      | Killed and disposed of | Slaughtered |  |  |
| Affected animals              | Cattle          | 2187                                       | 36        | 0           | (                      | 0           |  |  |
| Affected population           | Cattle of varyi | ng age groups sh                           | aring the | same grazin | g and watering points. |             |  |  |

| Outbreak 51 Chavasikana, Gutu, Masvingo |                                            |
|-----------------------------------------|--------------------------------------------|
| Date of start of the outbreak           | 12/03/2018                                 |
| Outbreak status                         | Continuing (or date resolved not provided) |

| Epidemiological unit | Village        |                   |           |             |                        |             |
|----------------------|----------------|-------------------|-----------|-------------|------------------------|-------------|
|                      | Species        | Susceptible       | Cases     | Deaths      | Killed and disposed of | Slaughtered |
| Affected animals     | Cattle         | 1013              | 119       | 0           | (                      | 0           |
| Affected population  | Cattle of vary | ing age groups sh | aring the | same grazin | g and watering points. |             |

| Outbreak 52                   | Shasha Found      | Shasha Foundain, Gutu, Masvingo            |           |             |                        |             |  |  |
|-------------------------------|-------------------|--------------------------------------------|-----------|-------------|------------------------|-------------|--|--|
| Date of start of the outbreak | 12/03/2018        | 2/03/2018                                  |           |             |                        |             |  |  |
| Outbreak status               | Continuing (or    | Continuing (or date resolved not provided) |           |             |                        |             |  |  |
| Epidemiological unit          | Village           | Village                                    |           |             |                        |             |  |  |
|                               | Species           | Susceptible                                | Cases     | Deaths      | Killed and disposed of | Slaughtered |  |  |
| Affected animals              | Cattle            | 1029                                       | 221       | 0           | 0                      | 0           |  |  |
| Affected population           | Cattle of varying | <br>ig age groups sh                       | aring the | same grazin | g and watering points. |             |  |  |

| Outbreak 53                   | Loan, Gutu, I   | oan, Gutu, Masvingo                        |           |             |                        |             |  |  |
|-------------------------------|-----------------|--------------------------------------------|-----------|-------------|------------------------|-------------|--|--|
| Date of start of the outbreak | 12/03/2018      | 2/03/2018                                  |           |             |                        |             |  |  |
| Outbreak status               | Continuing (or  | Continuing (or date resolved not provided) |           |             |                        |             |  |  |
| Epidemiological unit          | Village         | Village                                    |           |             |                        |             |  |  |
|                               | Species         | Susceptible                                | Cases     | Deaths      | Killed and disposed of | Slaughtered |  |  |
| Affected animals              | Cattle          | 817                                        | 161       | 0           | (                      | 0           |  |  |
| Affected population           | Cattle of varyi | ng age groups sh                           | aring the | same grazin | g and watering points. |             |  |  |

| Outbreak 54                   | Nyororo, Gut    | Nyororo, Gutu, Masvingo                    |           |             |                        |             |  |
|-------------------------------|-----------------|--------------------------------------------|-----------|-------------|------------------------|-------------|--|
| Date of start of the outbreak | 13/03/2018      | 13/03/2018                                 |           |             |                        |             |  |
| Outbreak status               | Continuing (or  | Continuing (or date resolved not provided) |           |             |                        |             |  |
| Epidemiological unit          | Farm            | Farm                                       |           |             |                        |             |  |
|                               | Species         | Susceptible                                | Cases     | Deaths      | Killed and disposed of | Slaughtered |  |
| Affected animals              | Cattle          | 408                                        | 88        | 0           | C                      | 0           |  |
| Affected population           | Cattle of varyi | ng age groups sh                           | aring the | same grazin | g and watering points. |             |  |

| Outbreak 55                   | Chibakwe, G    | Chibakwe, Gutu, Masvingo                   |           |             |                         |             |  |  |  |
|-------------------------------|----------------|--------------------------------------------|-----------|-------------|-------------------------|-------------|--|--|--|
| Date of start of the outbreak | 13/03/2018     | 13/03/2018                                 |           |             |                         |             |  |  |  |
| Outbreak status               | Continuing (o  | Continuing (or date resolved not provided) |           |             |                         |             |  |  |  |
| Epidemiological unit          | Village        |                                            |           |             |                         |             |  |  |  |
|                               | Species        | Susceptible                                | Cases     | Deaths      | Killed and disposed of  | Slaughtered |  |  |  |
| Affected animals              | Cattle         | Cattle 667 60 0 0 0                        |           |             |                         |             |  |  |  |
| Affected population           | Cattle of vary | ing age groups sh                          | aring the | same grazir | ng and watering points. |             |  |  |  |

| Outbreak 56                   | Batanai, Gutu, Masvingo                                             |                                            |  |  |  |  |  |  |
|-------------------------------|---------------------------------------------------------------------|--------------------------------------------|--|--|--|--|--|--|
| Date of start of the outbreak | 18/03/2018                                                          |                                            |  |  |  |  |  |  |
| Outbreak status               | Continuing (or                                                      | Continuing (or date resolved not provided) |  |  |  |  |  |  |
| Epidemiological unit          | Village                                                             |                                            |  |  |  |  |  |  |
| Affected animals              | Species Susceptible Cases Deaths Killed and disposed of Slaughtered |                                            |  |  |  |  |  |  |