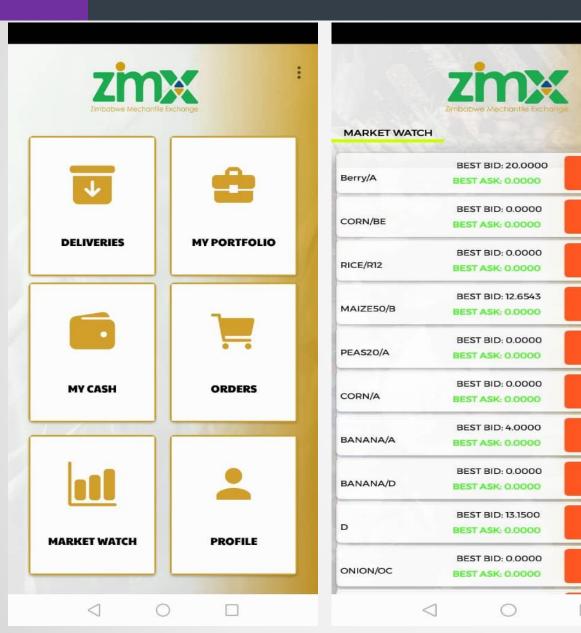

#### TECHNICAL READINESS

- 1. Available on Playstore as ZMX Mobile
- 2. User friendly and customer experience

20.0000

6.1000

13.0000

12.6543

19,5000

5.0000

5.0000

20.0000

13.1450

1.2000

3. Graphical display of market performance