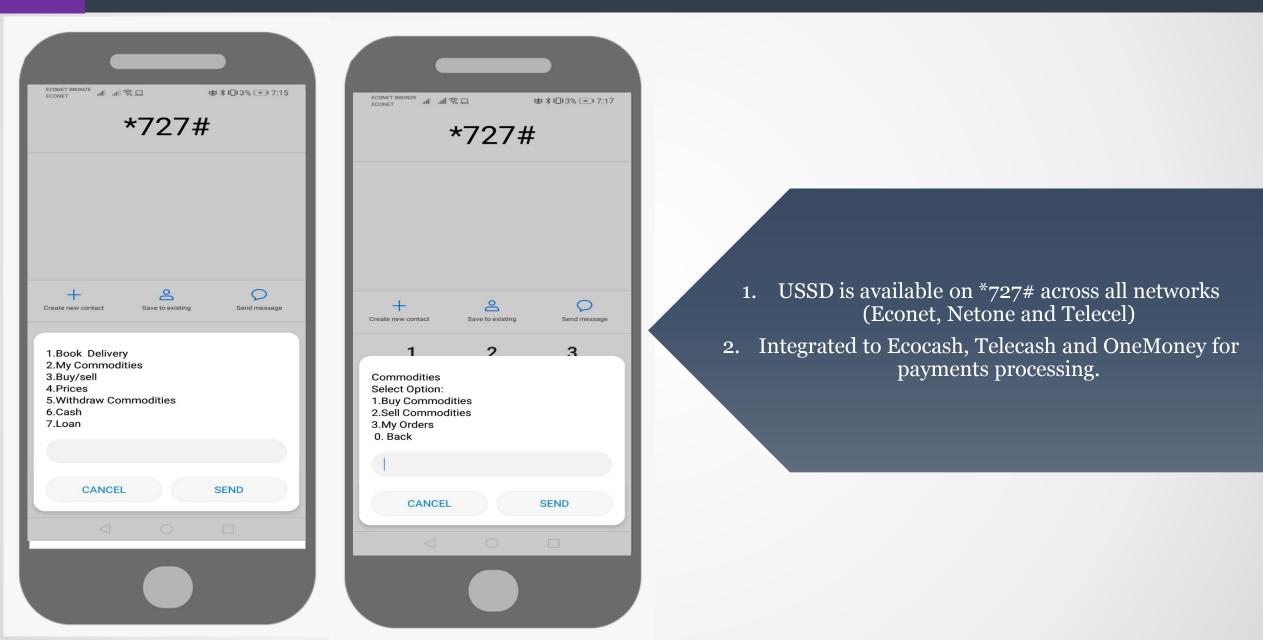

eady | • Settlement and Clearing System |                                       |

#### INTEGRATIONS

| Ready | • Warehouse Interface       |                                 |
|-------|-----------------------------|---------------------------------|
| Ready | Settlement Interface        | Integration to<br>Stakeholders  |
| Ready | Payment Gateway Interface   |                                 |
| Ready | • Market Data Dissemination |                                 |
| Ready | Regulatory Returns          | Data provision and<br>reporting |
| Ready | • Open APIs                 |                                 |

GMB interface was set-up however a number of areas still need attention, especially around the speed and reliability of the connections at the pilot warehouse.

#### USSD ACCESS



#### TECHNICAL READINESS



- 1. Available on Playstore as ZMX Mobile
- 2. User friendly and customer experience

20.0000

6.1000

13.0000

12.6543

19,5000

5.0000

5.0000

20.0000

13.1450

1.2000

3. Graphical display of market performance

#### TECHNICAL READINESS



#### TECHNICAL READINESS

| 🕄 Welc                        | ome to Auto | omatic Trading Sp 3 | × +                 |                  |                  |       |             |              |            |           |             |                     |              |               |              |                          |                  | -                          | o x                |
|-------------------------------|-------------|---------------------|---------------------|------------------|------------------|-