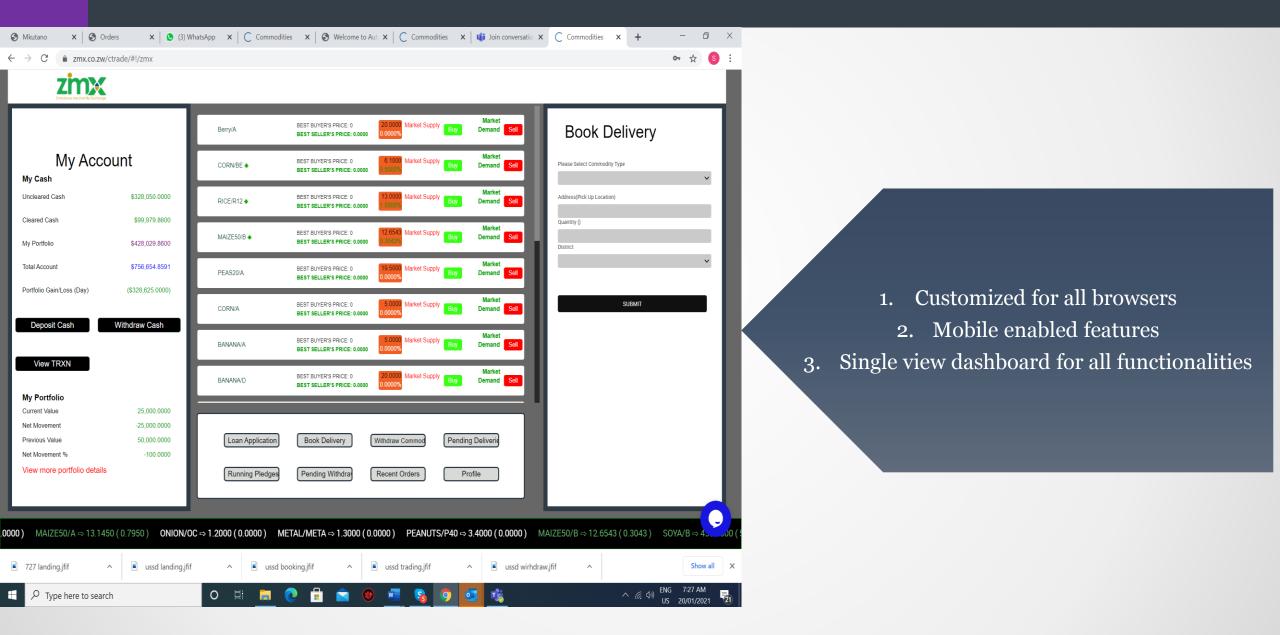

nterface        | Integration to<br>Stakeholders  |
| Ready | Payment Gateway Interface   |                                 |
| Ready | • Market Data Dissemination |                                 |
| Ready | Regulatory Returns          | Data provision and<br>reporting |
| Ready | • Open APIs                 |                                 |

GMB interface was set-up however a number of areas still need attention, especially around the speed and reliability of the connections at the pilot warehouse.

#### USSD ACCESS



#### TECHNICAL READINESS



- 1. Available on Playstore as ZMX Mobile
- 2. User friendly and customer experience

20.0000

6.1000

13.0000

12.6543

19,5000

5.0000

5.0000

20.0000

13.1450

1.2000

3. Graphical display of market performance

#### TECHNICAL READINESS



#### TECHNICAL READINESS

| 🕄 Welc                        | ome to Auto | omatic Trading Sp 3 | × +                 |                  |                  |       |             |              |            |           |             |                     |              |               |              |                          |                  | -                          | o x                |
|-------------------------------|-------------|---------------------|---------------------|------------------|------------------|-------|-------------|--------------|------------|-----------|-------------|---------------------|--------------|---------------|--------------|--------------------------|------------------|----------------------------|--------------------|
| $\leftarrow \rightarrow$