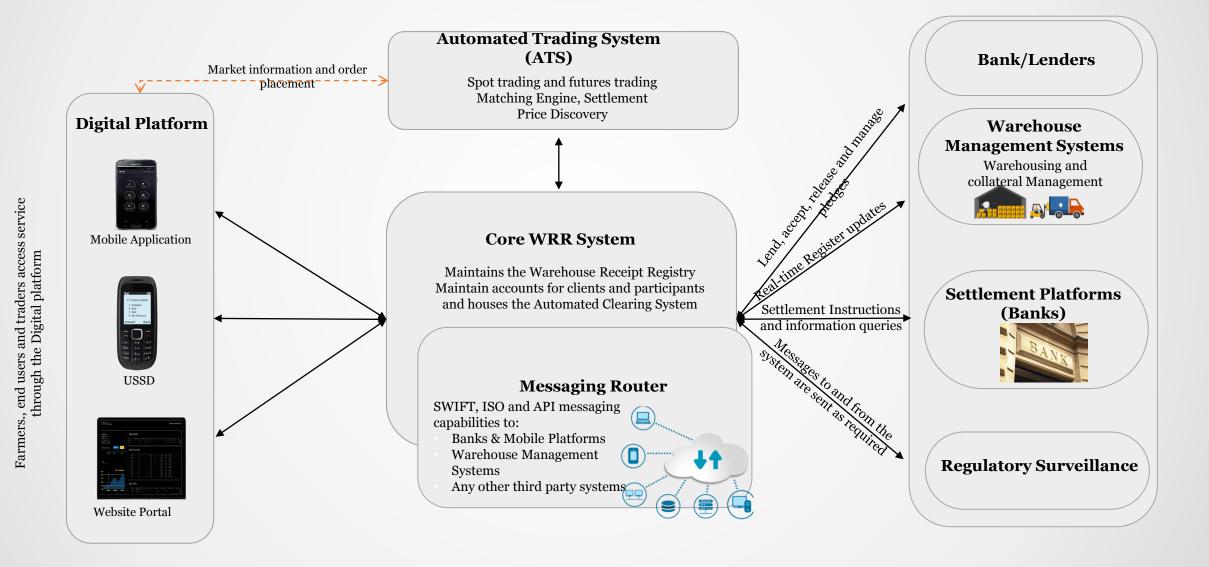

## THE TECHNOLOGY STACK

#### TECHNOLOGY PLATFORM

| Ready | Mobile application               |                                       |
|-------|----------------------------------|---------------------------------------|
| Ready | USSD Application                 | Farmer and Trader Facing applications |
| Ready | • Online Portal                  |                                       |
| Ready | • Trading Platform               |                                       |
| Ready | • Warehouse Receipts System      | COMMEX Internal<br>Applications       |
| Ready | • Settlement and Clearing System |                                       |

#### INTEGRATIONS

| Ready | • Warehouse Interface       |                                 |
|-------|-----------------------------|---------------------------------|
| Ready | Settlement Interface        | Integration to<br>Stakeholders  |
| Ready | Payment Gateway Interface   |                                 |
| Ready | • Market Data Dissemination |                                 |
| Ready | Regulatory Returns          | Data provision and<br>reporting |
| Ready | • Open APIs                 |                                 |

GMB interface was set-up however a number of areas still need attention, especially around the speed and reliability of the connections at the pilot warehouse.